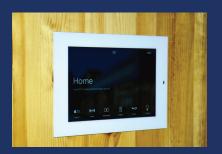

## **SOLID SURFACE MOUNTS**

Designed for installation in solid surfaces like wood, metal, marble and others, Solid Surface mounts are the perfect solution for flush installation in solid boards