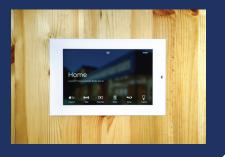

## **RETROFIT MOUNTS**

Designed for speedy installations & easy upgrades, Retrofit mounts are a revolutionary solution for aesthetic results with minimal effort, even when retrofitting