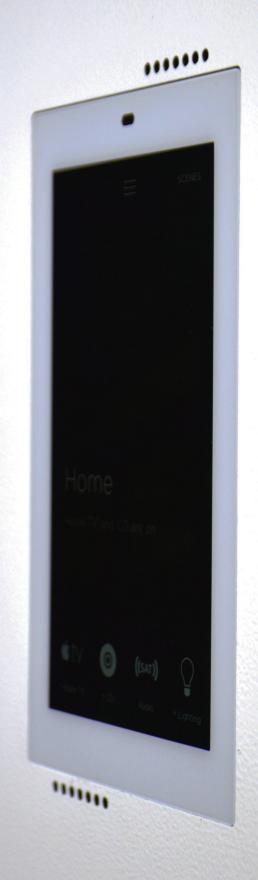

## BUILDING **AUTOMATION** WITHOUT **AESTHETIC COMPROMISE** IS NOW A STANDARD.





## **NEW CONSTRUCTION MOUNTS**









Designed for installation in drywall or concrete, New Construction mounts provide a completely flush look and seamless integration

## **SOLID SURFACE MOUNTS**









Designed for installation in solid surfaces like wood, metal, marble and others, Solid Surface mounts are the perfect solution for flush installation in solid boards

## **RETROFIT MOUNTS**









Designed for speedy installations & easy upgrades, Retrofit mounts are a revolutionary solution for aesthetic results with minimal effort, even when retrofitting