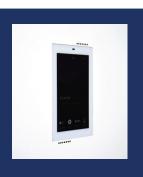

## **NEW CONSTRUCTION MOUNTS**

Designed for installation in drywall or concrete, New Construction mounts provide a completely flush look and seamless integration