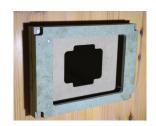

## **NEW CONSTRUCTION MOUNTS**

Designed for installation in drywall or concrete, New Construction mounts provide a completely flush look and seamless integration