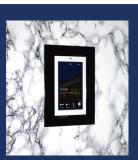

## **SOLID SURFACE MOUNTS**

Designed for installation in solid surfaces like wood, metal, marble and others, Solid Surface mounts are the perfect solution for flush installation in solid boards