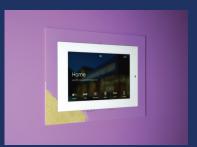

## **RETROFIT MOUNTS**

Designed for speedy installations & easy upgrades, Retrofit mounts are a revolutionary solution for aesthetic results with minimal effort, even when retrofitting