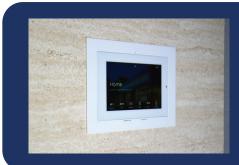

## **RETROFIT MOUNTS**

Designed for speedy installations & easy upgrades, Retrofit mounts are a revolutionary solution for aesthetic results with minimal effort, even when retrofitting