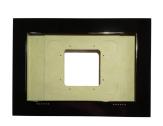

## **SOLID SURFACE MOUNTS**

Designed for installation in solid surfaces like wood, metal, marble and others, Solid Surface mounts are the perfect solution for flush installation in solid boards