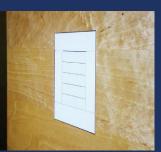

## **SOLID SURFACE MOUNTS**

Designed for installation in solid surfaces like wood, metal, marble and others, Solid Surface mounts are the perfect solution for flush installation in solid boards