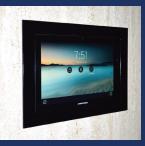

## **NEW CONSTRUCTION MOUNTS**

Designed for installation in drywall or concrete, New Construction mounts provide a completely flush look and seamless integration