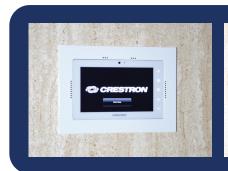

## **SOLID SURFACE MOUNTS**

Designed for installation in solid surfaces like wood, metal, marble and others, Solid Surface mounts are the perfect solution for flush installation in solid boards