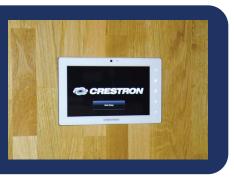

## **SOLID SURFACE MOUNTS**

Designed for installation in solid surfaces like wood, metal, marble and others, Solid Surface mounts are the perfect solution for flush installation in solid boards