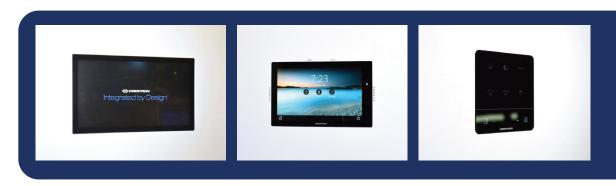

BUILDING
AUTOMATION
WITHOUT
AESTHETIC
COMPROMISE
IS NOW
A STANDARD.

## **NEW CONSTRUCTION MOUNTS**

Designed for installation in drywall or concrete, New Construction mounts provide a completely flush look and seamless integration

## **SOLID SURFACE MOUNTS**

Designed for installation in solid surfaces like wood, metal, marble and others, Solid Surface mounts are the perfect solution for flush installation in solid boards

## **RETROFIT MOUNTS**

Designed for speedy installations & easy upgrades, Retrofit mounts are a revolutionary solution for aesthetic results with minimal effort, even when retrofitting