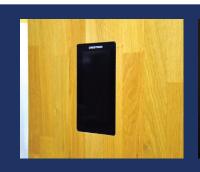

## **RETROFIT MOUNTS**

Designed for speedy installations & easy upgrades, Retrofit mounts are a revolutionary solution for aesthetic results with minimal effort, even when retrofitting