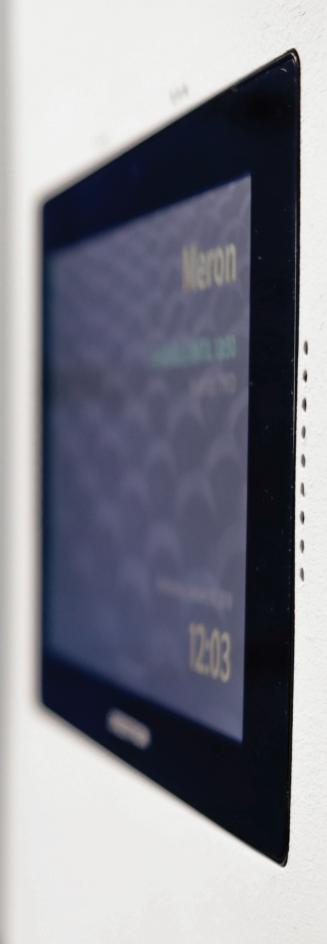

BUILDING
AUTOMATION
WITHOUT
AESTHETIC
COMPROMISE
IS NOW
A STANDARD.

## **NEW CONSTRUCTION MOUNTS**

Designed for installation in drywall or concrete, New Construction mounts provide a completely flush look and seamless integration