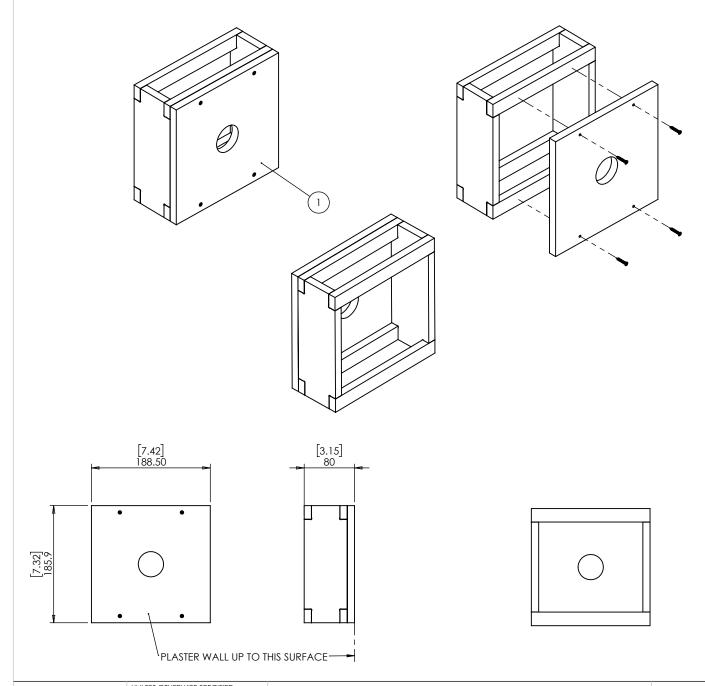

## WS CONCRETE ADAPTOR 186X189X80

- Designed to support a Wall-Smart wall mount in concrete/brick walls.
- Wall should be plastered up to the front detachable plate (item #1).

Model No.: 100-1-984

• Front detachable plate (item #1) should be removed after the wall was plastered (to be replaced with the adapter).

## **Key properties:**

- Material: MOISTURE RESISTANT MDF
- Dimensions (W/H/D): 188.5 (7.42")/ 185.9mm (7.32")/ 80mm (3.15")
- Weight: 0.9Kg, (1.98lbs)