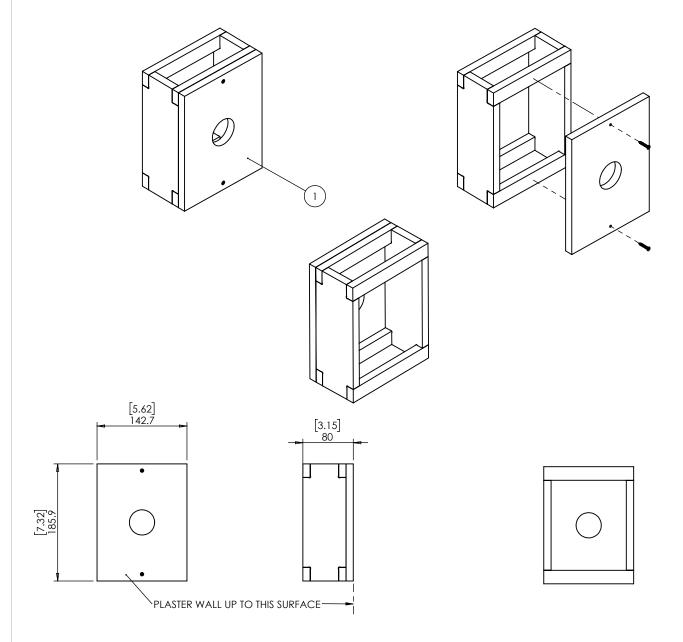

## WS CONCRETE ADAPTOR 186X143X80

- Designed to support a Wall-Smart wall mount in concrete/brick walls.
- Wall should be plastered up to the front detachable plate (item #1).

Model No.: 100-1-983

• Front detachable plate (item #1) should be removed after the wall was plastered (to be replaced with the adapter).

## **Key properties:**

- Material: MOISTURE RESISTANT MDF
- Dimensions (W/H/D): 142.7 (5.62")/ 185.9mm (7.32")/ 80mm (3.15")
- Weight: 0.6Kg, (1.33lbs)