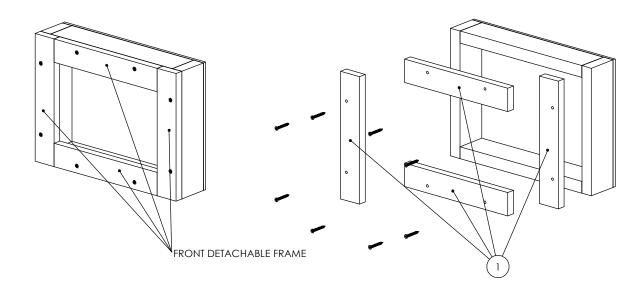

## WS CONCRETE BOX 245X179

- Designed to support Wall-Smart flush 245x179mm mounts in concrete/brick walls.
- Wall should be plastered up to the front detachable frame (item #1).

Model No.: 100-1-843

- Front detachable frame (item #1) should be removed after the wall was plastered (to be replaced with the adapter).
- Before installation, read Wall-smart installation instruction No. 10-01-00103-INS.