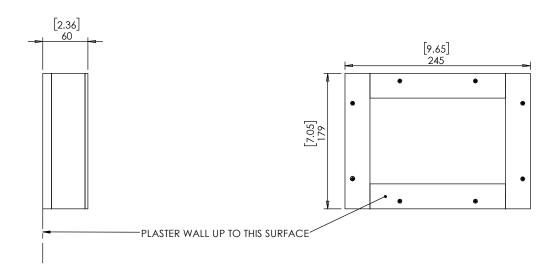

## WS CONCRETE BOX 245X179

- Designed to support Wall-Smart flush 245x179mm mounts in concrete/brick walls.
- Wall should be plastered up to the front detachable frame (item #1).

Model No.: 100-1-843

- Front detachable frame (item #1) should be removed after the wall was plastered (to be replaced with the adapter).
- Before installation, read Wall-smart installation instruction No. 10-01-00103-INS.

## **Key properties:**

- Material: MOISTURE RESISTANT MDF
- Dimensions (W/H/D): 245mm (9.65")/ 179 mm (7.05")/ 60mm (2.36")
- Weight: 0.8Kg (1.76lbs)