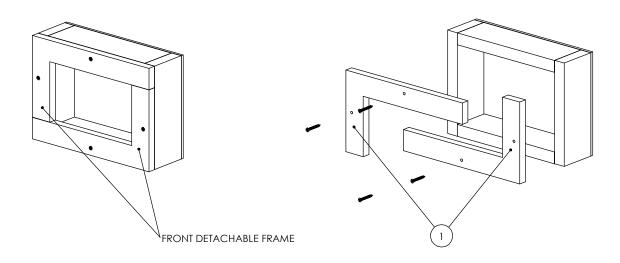

## WS CONCRETE BOX 202X145

- Designed to support Wall-Smart flush 202x145mm mounts in concrete/brick walls.
- Wall should be plastered up to the front detachable frame (item #1).

Model No.: 100-1-842

- Front detachable frame (item #1) should be removed after the wall was plastered (to be replaced with the adapter).
- Before installation, read Wall-smart installation instruction No. 10-01-00103-INS.