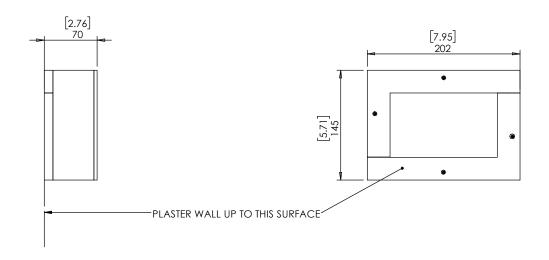

## WS CONCRETE BOX 202X145

- Designed to support Wall-Smart flush 202x145mm mounts in concrete/brick walls.
- Wall should be plastered up to the front detachable frame (item #1).

Model No.: 100-1-842

- Front detachable frame (item #1) should be removed after the wall was plastered (to be replaced with the adapter).
- Before installation, read Wall-smart installation instruction No. 10-01-00103-INS.

## **Key properties:**

- Material: MOISTURE RESISTANT MDF
- Dimensions (W/H/D): 202mm (7.95")/ 145 mm (5.71")/ 70mm (2.76")
- Weight: 0.5Kg (1.1lbs)