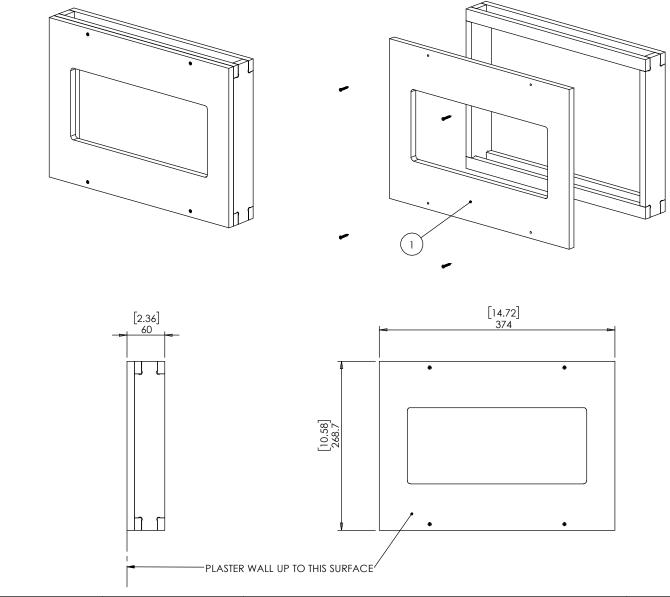

## **WS CONCRETE ADAPTER 374X269**

Designed to support Wall-Smart flush 374x269mm mounts in concrete/brick walls.

100-1-682

- Wall should be plastered up to the front detachable frame (item #1).
- Front detachable frame (item #1) should be removed after the wall was plastered (to be replaced with the adapter).

## **Key properties:**

- Material: MOISTURE RESISTANT MDF
- Dimensions (W/H/D): 374mm (14.72")/ 268.7mm (10.58")/ 60mm (2.36")
- Weight: 1Kg (2.2lbs)