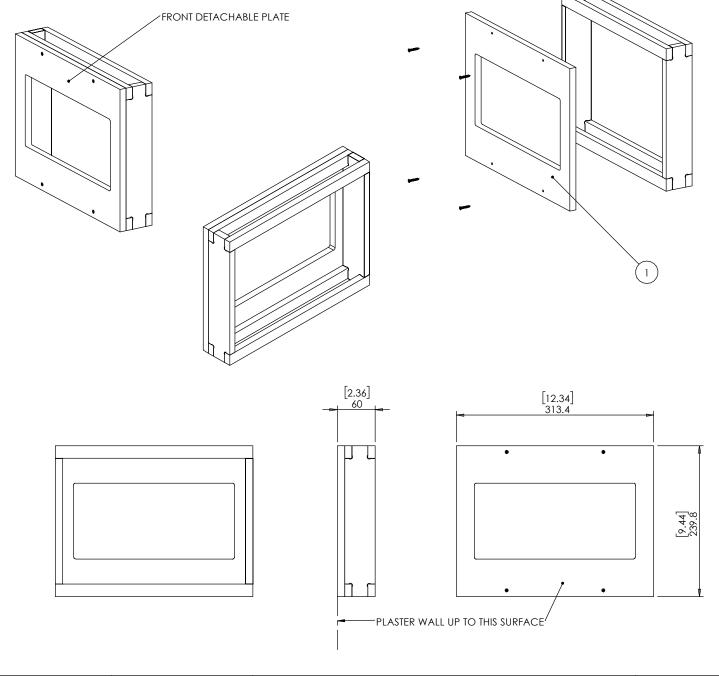

## **CONCRETE ADAPTOR 491**

- Designed to support "WS NC V2 FOR C4 T3 10"" P/N 007-1-491 in concrete/brick walls.
- Wall should be plastered up to the front detachable plate (item #1).
- Front detachable plate (item #1) should be removed after the wall was plastered (to be replaced with the adapter).

## **Key properties:**

• Material: MOISTURE RESISTANT MDF

Model No.:

- Dimensions (W/H/D): 313.4mm (12.34")/ 239.8mm (9.44")/ 60mm (2.36")
- Weight: 0.8Kg, (1.76lbs)