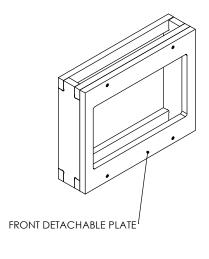

## **CONCRETE ADAPTOR 491**

- Designed to support "WS NC V2 FOR C4 T3 7"" P/N 007-1-490 in concrete/brick walls.
- Wall should be plastered up to the front detachable plate (item #1).
- Front detachable plate (item #1) should be removed after the wall was plastered (to be replaced with the adapter).