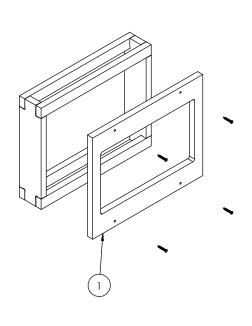

## **CONCRETE ADAPTOR 491**

- Designed to support "WS NC V2 FOR C4 T3 7"" P/N 007-1-490 in concrete/brick walls.
- Wall should be plastered up to the front detachable plate (item #1).
- Front detachable plate (item #1) should be removed after the wall was plastered (to be replaced with the adapter).