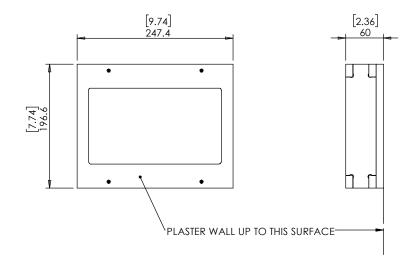

## **CONCRETE ADAPTOR 491**

- Designed to support "WS NC V2 FOR C4 T3 7"" P/N 007-1-490 in concrete/brick walls.
- Wall should be plastered up to the front detachable plate (item #1).
- Front detachable plate (item #1) should be removed after the wall was plastered (to be replaced with the adapter).

## **Key properties:**

Material: MOISTURE RESISTANT MDF

Model No.:

- Dimensions (W/H/D): 247.4mm (9.74")/ 196.6mm 7.74")/ 60mm (2.36")
- Weight: 0.6Kg, (1.32bs)