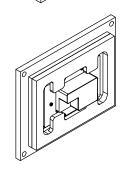

## Key features and benefits:

- Flush with the wall.
- Paintable with the wall paint in any color and texture.
- Allows easy insertion and removal of the touch screen.
- The adapter is supplied unpainted (To be painted after installation as part of the wall).
- Designed to be installed in ½" drywall. Installation of the Wall-Smart adapter is straight-forward. Installation process is similar to drywall construction procedures. Before installation, read Wall-Smart installation instruction 10-04-00101-INS in <a href="http://www.wall-smart.com/faq">http://www.wall-smart.com/faq</a>
- For installation in concrete/block wall use "WS CONCRETE BOX 202x250" P/N 10-01-813 (sold separately) according installation instruction 10-04-00103-INS in <a href="http://www.wall-smart.com/faq">http://www.wall-smart.com/faq</a>
- Designed for the use with KRAMER KT-107 touch screen. (touch screen not included).
- Adapter kit contains:
  - (X1) Wall adapter (item 1)
  - (X1) Touch screen adapter (item 2)
  - (X6) M3 nuts (item 3)
  - (X6) M3 Screws (item 4)