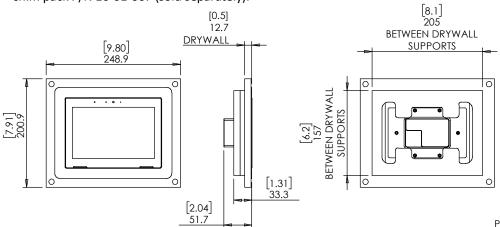

## **Key properties:**

- Dimensions (W/H/D): 248.9mm (9.8")/ 200.9mm (7.91")/ 33.3mm (1.31")
- Power Supply: None (manual adapter).
- Weight: 0.8Kg, 1.8lbs.
- Material: Moisture resistant MDF
- To be installed in ½" drywall (for installation in 5/8" drywall use 1/8" shim pack P/N 10-01-067 (sold separately).