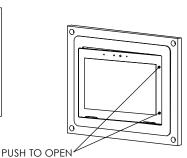

## "WS NC FOR KRAMER KT-107" - Product description:

The "WS NC FOR KRAMER KT-107" is an adapter for in-wall flush installation of KT-107 touch screen.

Model No.: 10-01-814

The "WS NC FOR KRAMER KT-107" securely mounts the touch screen while allowing easy access, insertion and operation.

## Key features and benefits:

- Flush with the wall.
- Paintable with the wall paint in any color and texture.
- Allows easy insertion and removal of the touch screen.
- The adapter is supplied unpainted (To be painted after installation as part of the wall).
- Designed to be installed in ½" drywall. Installation of the Wall-Smart adapter is straight-forward. Installation process is similar to drywall construction procedures. Before installation, read Wall-Smart installation instruction 10-04-00101-INS in <a href="http://www.wall-smart.com/faq">http://www.wall-smart.com/faq</a>
- For installation in concrete/block wall use "WS CONCRETE BOX 202x250" P/N 10-01-813 (sold separately) according installation instruction 10-04-00103-INS in <a href="http://www.wall-smart.com/faq">http://www.wall-smart.com/faq</a>
- Designed for the use with KRAMER KT-107 touch screen. (touch screen not included).
- Adapter kit contains:
  - (X1) Wall adapter (item 1)
  - (X1) Touch screen adapter (item 2)
  - (X6) M3 nuts (item 3)
  - (X6) M3 Screws (item 4)