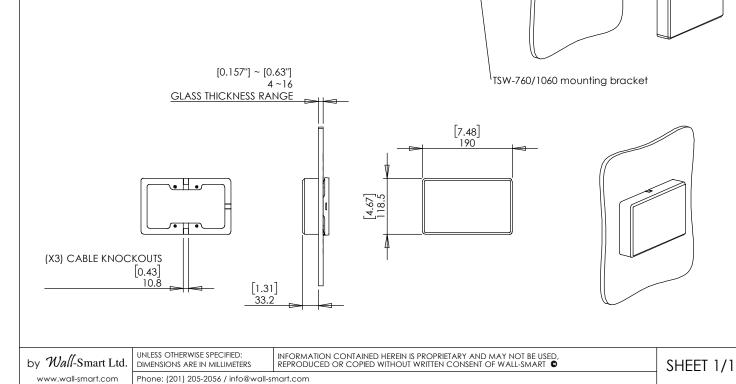

## Key features and benefits:

- Allows easy insertion and removal of the touch screen.
- Designed to be installed in board thickness ranging from 4mm [0.157"] up to 16mm [0.63"].
- Designed for the use with Crestron TSW-760 and TSW-1060 touch screens (touch screen is not included).
- Adapter kit contains:
  - 1. (X1) Back cover;
  - 2. (X4) M4x25 screws;

## **Key properties:**

- Dimensions: (W/H/D): 190mm (7.48")/ 118.5mm (4.67")/ 33.2mm (1.31")
- Weight: 0.2Kg, 0.44lbs.
- Material: Moisture resistant MDF

X3 CABLE KNOCKOUTS