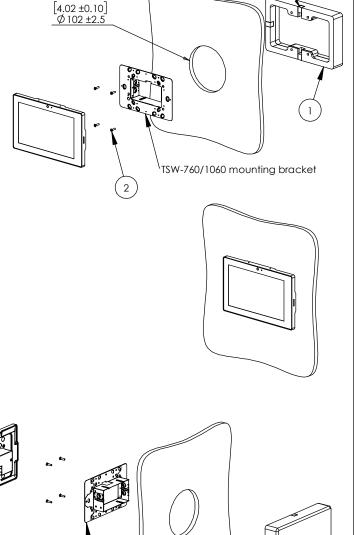

## **Make Your Wall Smart**

"WS GLASS MOUNT FOR TSW-760 & -1060" - Product description:

The "WS GLASS MOUNT FOR TSW-760 & -1060" is an adapter for in-glass installation of a TSW-760 or TSW-1060 touch screens.

The "WS GLASS MOUNT FOR TSW-760 & -1060" firmly mounts the touch screen while allowing easy insertion, removal and operation.

## Key features and benefits:

- Allows easy insertion and removal of the touch screen.
- Designed to be installed in board thickness ranging from 4mm [0.157"] up to 16mm [0.63"].
- Designed for the use with Crestron TSW-760 and TSW-1060 touch screens (touch screen is not included).
- Adapter kit contains:
  - 1. (X1) Back cover;
  - 2. (X4) M4x25 screws;