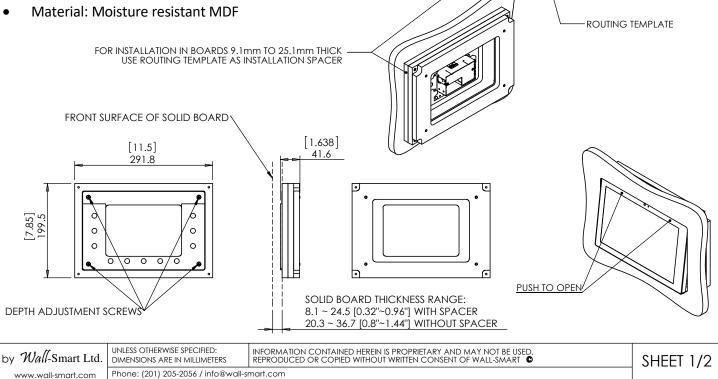

## Key features and benefits:

- Flush with the wall. •
- Allows easy insertion and removal of the touch screen by . manual push and magnet detachment.
- Designed to be installed in 8.1 ~ 36.7mm (0.32" ~ 1.44") thick • solid boards.
- Installation adapter contains depth adjustment mechanism. .
- Installation kit contain: • X1 routing template (item #1) X1 installation adapter (item #2) X4 ST3x30 screws (item #3)
- Designed for TSW-1060 touch screen (by CRESTRON©) (Touch • screen not included).

## **Key properties:**

- Dimensions (W/H/D): 291.8mm (11.5")/ 199.5mm (7.85")/ • 41.6mm (1.64")
- Power Supply: None (manual adapter). .
- Weight: 0.8Kg, 1.76lbs.