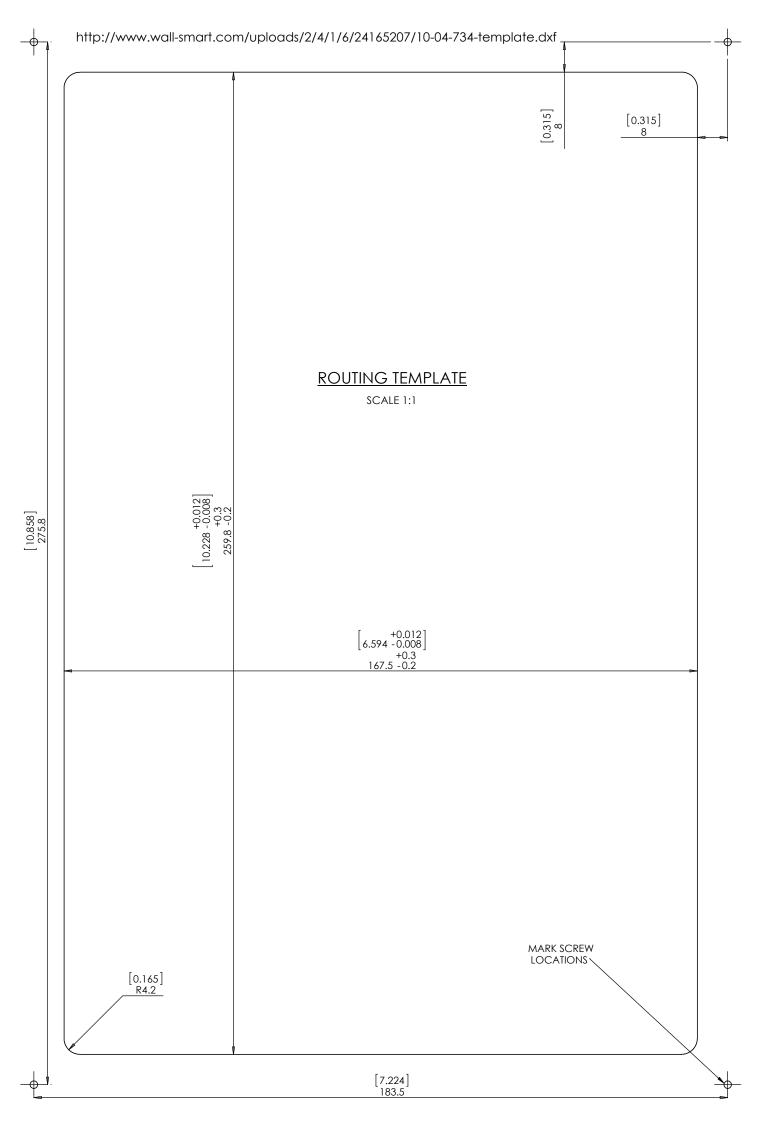

## Key features and benefits:

- Flush with the wall. •
- Allows easy insertion and removal of the touch screen by . manual push and magnet detachment.
- Designed to be installed in 8.1 ~ 36.7mm (0.32" ~ 1.44") thick • solid boards.
- Installation adapter contains depth adjustment mechanism. .
- Installation kit contain: • X1 routing template (item #1) X1 installation adapter (item #2) X4 ST3x30 screws (item #3)
- Designed for TSW-1060 touch screen (by CRESTRON©) (Touch • screen not included).