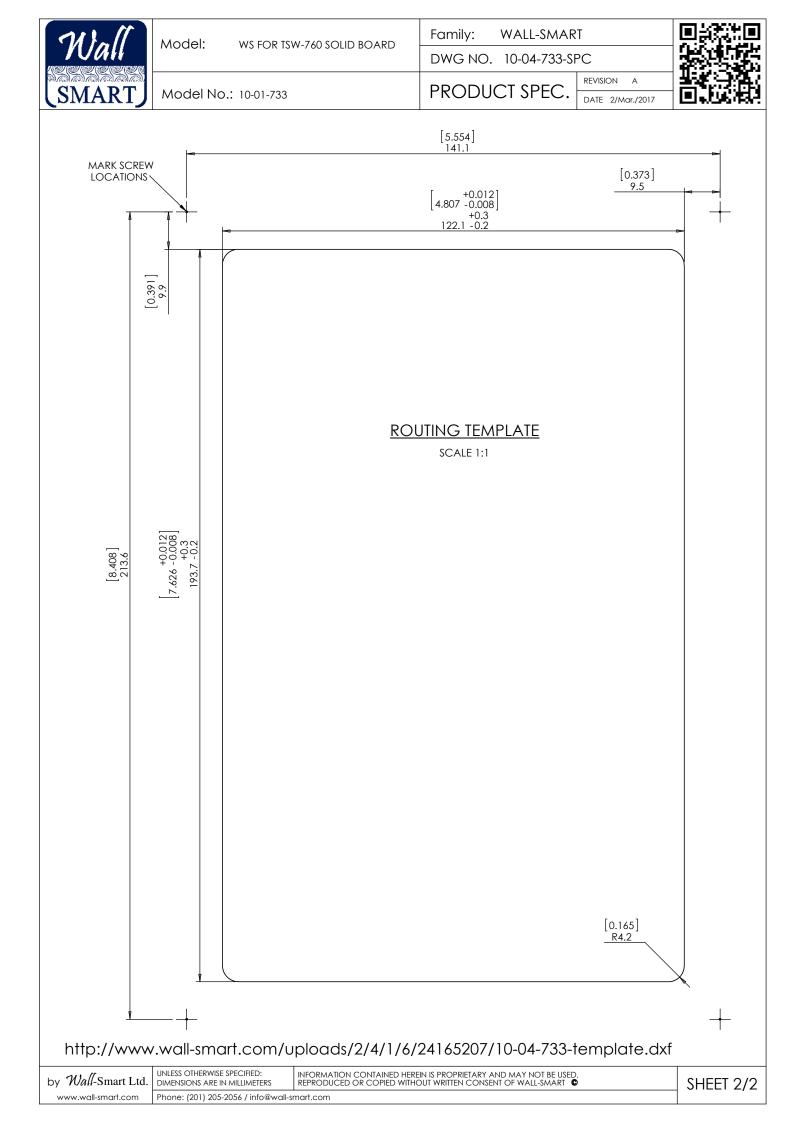

## Key features and benefits:

- Flush with the wall.
- Allows easy insertion and removal of the touch screen by manual push and magnet detachment.
- Designed to be installed in 9.1 ~ 36.7mm (0.36" ~ 1.44") thick solid boards.
- Installation adapter contains depth adjustment mechanism.
- Installation kit contain: X1 routing template (item #1) X1 installation adapter (item #2) X4 ST3x30 screws (item #3)
- Designed for TSW-760 touch screen (by CRESTRON<sup>©</sup>) (Touch screen not included).

## Key properties:

- Dimensions (W/H/D): 233.6mm (9.2")/ 161.1mm (6.34")/ 41mm (1.63")
- Power Supply: None (manual adapter).
- Weight: 0.62Kg, 1.4lbs.
- Material: Moisture resistant MDF

ROUTING TEMPLATE