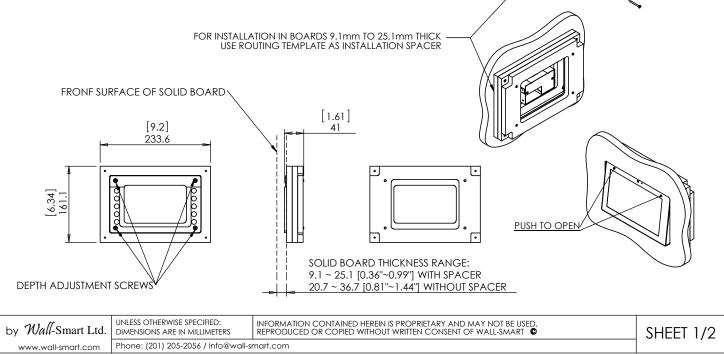

## "WS FOR TSW-760 SOLID BOARD" - Product description:

Model No.: 10-01-733

The "WS FOR TSW-760 SOLID BOARD" is an adapter for in-wall flush installation of a TSW-760 touch screen in solid board walls. The "WS FOR TSW-760 SOLID BOARD" securely mounts the touch screen while allowing easy access, insertion and removal.

## Key features and benefits:

- Flush with the wall.
- Allows easy insertion and removal of the touch screen by manual push and magnet detachment.
- Designed to be installed in 9.1 ~ 36.7mm (0.36" ~ 1.44") thick solid boards.
- Installation adapter contains depth adjustment mechanism.
- Installation kit contain: X1 routing template (item #1) X1 installation adapter (item #2) X4 ST3x30 screws (item #3)
- Designed for TSW-760 touch screen (by CRESTRON<sup>©</sup>) (Touch screen not included).

## Key properties:

- Dimensions (W/H/D): 233.6mm (9.2")/ 161.1mm (6.34")/ 41mm (1.63")
- Power Supply: None (manual adapter).
- Weight: 0.62Kg, 1.4lbs.
- Material: Moisture resistant MDF

ROUTING TEMPLATE