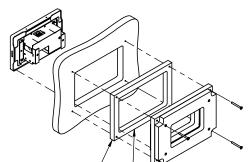

## Key features and benefits:

- Flush with the wall.
- Allows easy insertion and removal of the touch screen by manual push and magnet detachment.
- Designed to be installed in 9.1 ~ 36.7mm (0.36" ~ 1.44") thick solid boards.
- Installation adapter contains depth adjustment mechanism.
- Installation kit contain: X1 routing template (item #1) X1 installation adapter (item #2) X4 ST3x30 screws (item #3)
- Designed for TSW-560 touch screen (by CRESTRON©) (Touch screen not included).