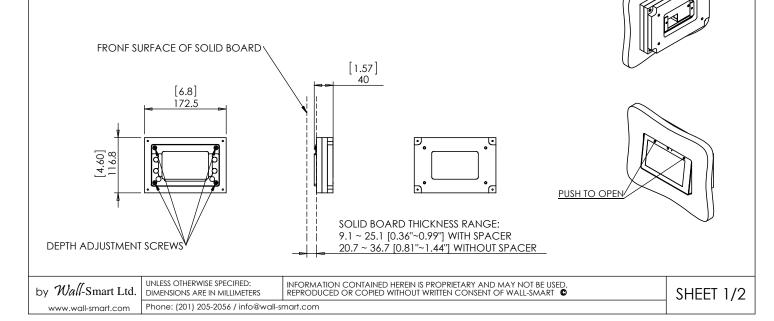

## "WS FOR TSW-560 SOLID BOARD" - Product description:

The "WS FOR TSW-560 SOLID BOARD" is an adapter for in-wall flush installation of a TSW-560 touch screen in solid board walls. The "WS FOR TSW-560 SOLID BOARD" securely mounts the touch screen while allowing easy access, insertion and removal.

## Key features and benefits:

- Flush with the wall.
- Allows easy insertion and removal of the touch screen by manual push and magnet detachment.
- Designed to be installed in 9.1 ~ 36.7mm (0.36" ~ 1.44") thick solid boards.
- Installation adapter contains depth adjustment mechanism.
- Installation kit contain: X1 routing template (item #1) X1 installation adapter (item #2) X4 ST3x30 screws (item #3)
- Designed for TSW-560 touch screen (by CRESTRON©) (Touch screen not included).

## **Key properties:**

- Dimensions (W/H/D): 172.5mm (6.8")/ 116.8mm (4.6")/ 40mm (1.57")
- Power Supply: None (manual adapter).
- Weight: 0.42Kg, 0.924lbs.
- Material: Moisture resistant MDF

ROUTING TEMPLATE

FOR INSTALLATION IN BOARDS 9.1mm TO 25.1mm THICK USE ROUTING TEMPLATE AS INSTALLATION SPACER