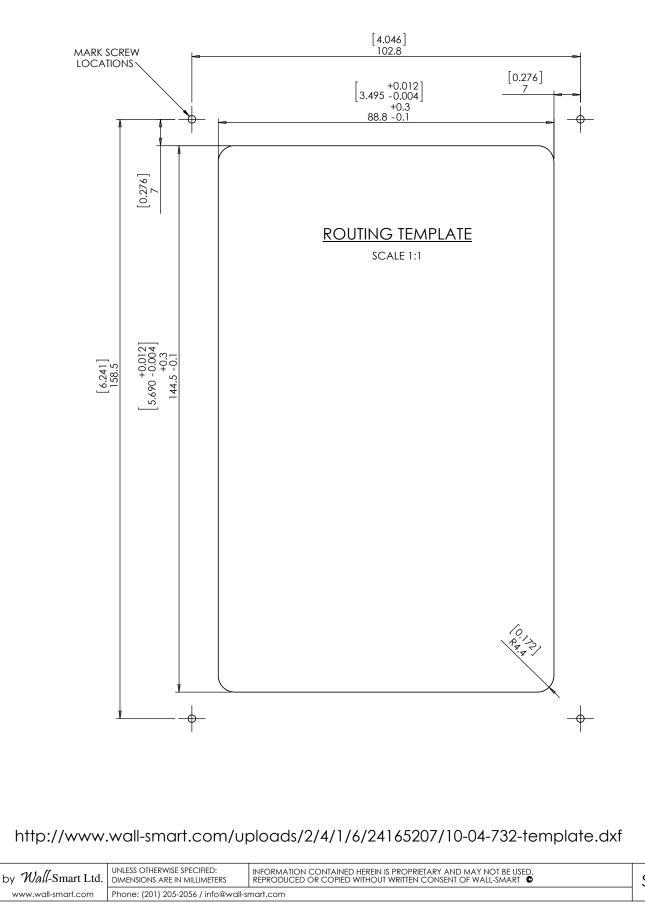

## **Key properties:**

- Dimensions (W/H/D): 172.5mm (6.8")/ 116.8mm (4.6")/ 40mm (1.57")
- Power Supply: None (manual adapter).
- Weight: 0.42Kg, 0.924lbs.
- Material: Moisture resistant MDF

ROUTING TEMPLATE

FOR INSTALLATION IN BOARDS 9.1mm TO 25.1mm THICK USE ROUTING TEMPLATE AS INSTALLATION SPACER