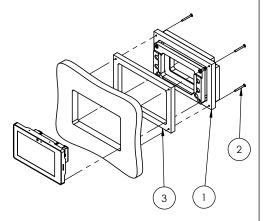

## Key features and benefits:

- Flush with the wall.
- Allows easy insertion and removal of the touch screen by manual push and magnet detachment.
- Designed to be installed in 9.1 ~ 36.7mm (0.36" ~ 1.44") thick solid boards.
- Installation adapter contains depth adjustment mechanism.
- Installation kit contain: X1 routing template (item #1) X1 installation adapter (item #2) X4 ST3x30 screws (item #3)
- Designed for TSW-560 touch screen (by CRESTRON©) (Touch screen not included).