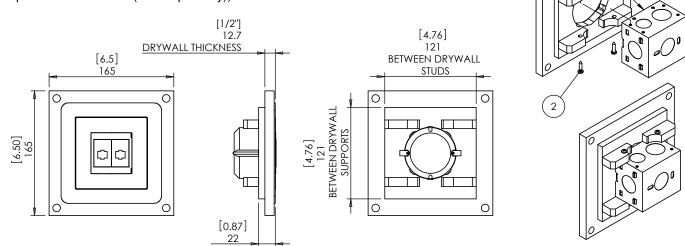

Model:

WS FOR T&J JC1401 LWH 1GANG

\_\_\_

Family: WALL-SMART

PRODUCT SPEC.

DWG NO. 10-04-729-SPC

REVISION E

One-gang junction box for hole Ø68mm

(Not included)

Optionally, apply 1gang

metal T&J back box (Not included)

Dimensions to DIN 49073-1

DATE 05/May/2017

## **Key features and benefits:**

- Flush with the wall.
- Paintable with the wall paint in any color and texture.
- Allows easy insertion and removal of the faceplate and equipment.
- The adapter is supplied unpainted (To be painted after installation as part of the wall).
- Designed to be installed in ½" drywall. Installation of the Wall-Smart adapter is straight-forward. Installation process is similar to drywall construction procedures. Before installation, read Wall-Smart installation instruction 10-04-00101-INS in http://www.wall-smart.com/faq
- For installation in concrete/block wall use "WS CONCRETE ADAPTOR 165x165" P/N 10-01-301 (sold separately) according installation instruction 10-04-00103-INS in http://www.wall-smart.com/faq
- Designed for the use with T&J JC1401 LWH 1GANG (faceplate and equipment are not included).
- Adapter kit contains:
  - 1. Wall adapter;
  - 2. (x4) ST3.5x16 screws

## **Key properties:**

- Dimensions (W/H/D): 165mm (6.5")/ 165mm (6.5")/ 22mm (0.87")
- Power Supply: None (manual adapter).
- Weight: 0.25Kg, 0.55lbs.
- Material: Moisture resistant MDF
- To be installed in ½" drywall (for installation in 5/8" drywall use 1/8" shim pack P/N 10-01-067 (sold separately)).