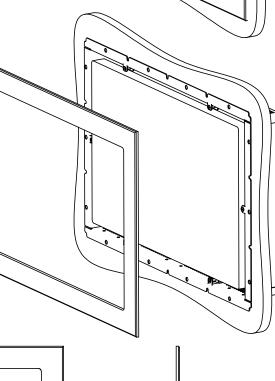

## "WS FOR TSD-2220 - RETROFIT BEZEL WO.PAINT" - Product description:

The "WS FOR TSD-2220 - RETROFIT BEZEL WO.PAINT" is a bezel designed for the "WS FOR TSD-2220 - RETROFIT BASE" P/N 10-01-722 (An adapter for inwall nearly flush retrofit installation of Crestron TSD-2220 touch screen)

## Key features and benefits:

- Nearly flush with the wall (6mm [0.24"] thick on-wall bezel).
- Attaches magnetically to the retrofit wall mount base.
- Designed for the use with TSD-2220 touch screen (by Crestron)
- The bezel is supplied unpainted. To be painted during installation to match the interior design color.