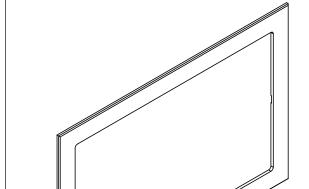

## "WS FOR TSD-2220 - RETROFIT BEZEL WO.PAINT" - Product description:

The "WS FOR TSD-2220 - RETROFIT BEZEL WO.PAINT" is a bezel designed for the "WS FOR TSD-2220 - RETROFIT BASE" P/N 10-01-722 (An adapter for inwall nearly flush retrofit installation of Crestron TSD-2220 touch screen)

## Key features and benefits:

- Nearly flush with the wall (6mm [0.24"] thick on-wall bezel).
- Attaches magnetically to the retrofit wall mount base.
- Designed for the use with TSD-2220 touch screen (by Crestron)
- The bezel is supplied unpainted. To be painted during installation to match the interior design color.

## **Key properties:**

Dimensions: (W/H/D): 601mm (23.66")/ 397mm (15.63")/ 6mm (0.24")

Weight: 0.2Kg, 0.44lbs.Material: Moisture resistant MDF

0.24

[23.66]