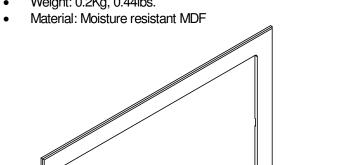

## Key features and benefits:

- Nearly flush with the wall (6mm [0.24"] thick on-wall bezel).
- Attaches magnetically to the retrofit wall mount base.
- Designed for the use with TSD-2220 touch screen (by Crestron)
- The bezel is supplied painted black.

## **Key properties:**

Dimensions: (W/H/D): 601mm (23.66")/ 397mm (15.63")/ 6mm (0.24")

Weight: 0.2Kg, 0.44lbs.

[23.66]

0.24