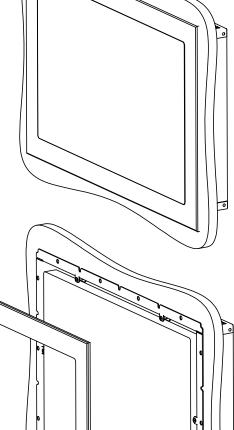

## "WS FOR TSD-2220 - RETROFIT BEZEL BLACK" - Product description:

Model No.: 10-01-724

The "WS FOR TSD-2220 - RETROFIT BEZEL BLACK" is a bezel designed for the "WS FOR TSD-2220 - RETROFIT BASE" P/N 10-01-722 (An adapter for in-wall nearly flush retrofit installation of Crestron TSD-2220 touch screen)

## Key features and benefits:

- Nearly flush with the wall (6mm [0.24"] thick on-wall bezel).
- Attaches magnetically to the retrofit wall mount base.
- Designed for the use with TSD-2220 touch screen (by Crestron)
- The bezel is supplied painted black.