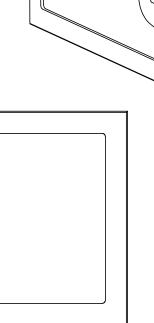

## Key features and benefits:

- Nearly flush with the wall (6mm [0.24"] thick on-wall bezel).
- Attaches magnetically to the retrofit wall mount base.
- Designed for the use with TSD-2220 touch screen (by Crestron)
- The bezel is supplied painted black.

## **Key properties:**

Dimensions: (W/H/D): 601mm (23.66")/ 397mm (15.63")/ 6mm (0.24")

Weight: 0.2Kg, 0.44lbs.

[23.66]

0.24