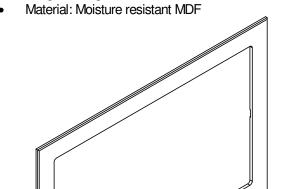

## Key features and benefits:

- Nearly flush with the wall (6mm [0.24"] thick on-wall bezel).
- Attaches magnetically to the retrofit wall mount base.
- Designed for the use with TSD-2220 touch screen (by Crestron)
- The bezel is supplied painted white.

## **Key properties:**

Dimensions: (W/H/D): 601mm (23.66")/ 397mm (15.63")/ 6mm (0.24")

Weight: 0.2Kg, 0.44lbs.

0.24

by Wall-Smart Ltd. www.wall-smart.com

UNLESS OTHERWISE SPECIFIED: DIMENSIONS ARE IN MILLIMETERS