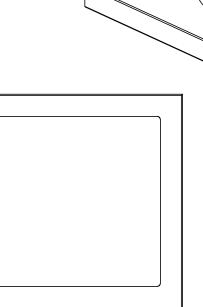

## **Key properties:**

Dimensions: (W/H/D): 601mm (23.66")/ 397mm (15.63")/ 6mm (0.24")

Weight: 0.2Kg, 0.44lbs.

0.24

by Wall-Smart Ltd. www.wall-smart.com

UNLESS OTHERWISE SPECIFIED: DIMENSIONS ARE IN MILLIMETERS