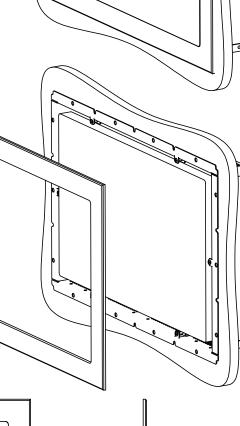

## "WS FOR TSD-2220 - RETROFIT BEZEL WHITE" - Product description:

Model No.: 10-01-723

The "WS FOR TSD-2220 - RETROFIT BEZEL WHITE" is a bezel designed for the "WS FOR TSD-2220 - RETROFIT BASE" P/N 10-01-722 (An adapter for in-wall nearly flush retrofit installation of Crestron TSD-2220 touch screen)

## Key features and benefits:

- Nearly flush with the wall (6mm [0.24"] thick on-wall bezel).
- Attaches magnetically to the retrofit wall mount base.
- Designed for the use with TSD-2220 touch screen (by Crestron)
- The bezel is supplied painted white.