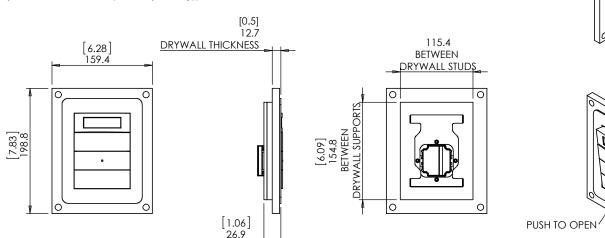

# **Key properties:**

- Dimensions (W/H/D): 159.4mm (6.28")/ 198.8mm (7.83")/ 26.9mm (1.06")
- Weight: 0.3Kg, 0.66Lbs.
- Material: Moisture resistant MDF
- To be installed in 1/2" drywall (for installation in 5/8" drywall use 1/8" shim pack P/N 10-01-067 (sold separately)).

#### Key features and benefits:

- Flush with the wall.
- Paintable with the wall paint in any color and texture.
- Allows easy insertion and removal of the keypad by manual push and magnet detachment.
- The adapter is supplied unpainted (To be painted after installation as part of the wall).
- Designed to be installed in ½" drywall. Installation of the Wall-Smart adapter is straight-forward. Installation process is similar to drywall construction procedures. Before installation, read Wall-Smart installation instruction 10-04-00101-INS in http://www.wallsmart.com/faq
- For installation in concrete/block wall use "WS Concrete Box 200x160" P/N 10-01-181 (sold separately) according installation instruction 10-04-00103-INS in http://www.wall-smart.com/faq
- Designed for the use with B.IQ 3G Polar white matte with thermostat keypad (by BERKER) (keypad is not included).
- Adapter kit contains:
  - 1. Wall adapter;
  - 2. Keypad adapter;
  - 3. (X6) M3x12 screws
  - 4. (X6) M3 nuts