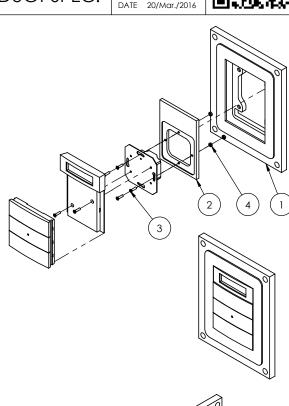

#### Key features and benefits:

- Flush with the wall.
- Paintable with the wall paint in any color and texture.
- Allows easy insertion and removal of the keypad by manual push and magnet detachment.
- The adapter is supplied unpainted (To be painted after installation as part of the wall).
- Designed to be installed in ½" drywall. Installation of the Wall-Smart adapter is straight-forward. Installation process is similar to drywall construction procedures. Before installation, read Wall-Smart installation instruction 10-04-00101-INS in http://www.wallsmart.com/faq
- For installation in concrete/block wall use "WS Concrete Box 200x160" P/N 10-01-181 (sold separately) according installation instruction 10-04-00103-INS in http://www.wall-smart.com/faq
- Designed for the use with B.IQ 3G Polar white matte with thermostat keypad (by BERKER) (keypad is not included).
- Adapter kit contains:
  - 1. Wall adapter;
  - 2. Keypad adapter;
  - 3. (X6) M3x12 screws
  - 4. (X6) M3 nuts