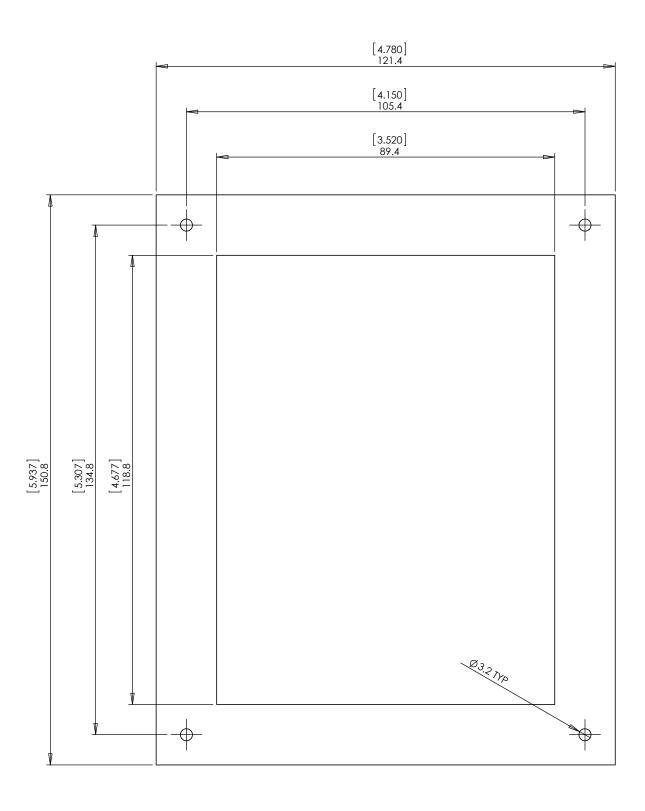

## **Key properties:**

- Dimensions (W/H/D): 121.4mm (4.78")/ 150.8mm (5.937")/ 46.6mm (1.835")
- Power Supply: None (manual adapter).
- Weight: 0.352Kg, 0.774lb.
- To be installed in 11.7mm ~ 38.7mm [0.46" ~ 1.523"] solid surfaces.
- Material: Moisture resistant MDF