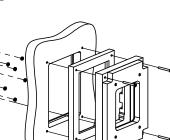

#### Kit includes:

- (x1) Wall adaptor (item #1)
- (x1) Spacer frame / routing template (item #2)
- (x4) Adapter mounting screws ST3 X40mm (item #3)
- (x1) keypad adaptor (item #4)
- (x6) M3x12 screws (item #5)
- (x6) M3 nuts (item #6)