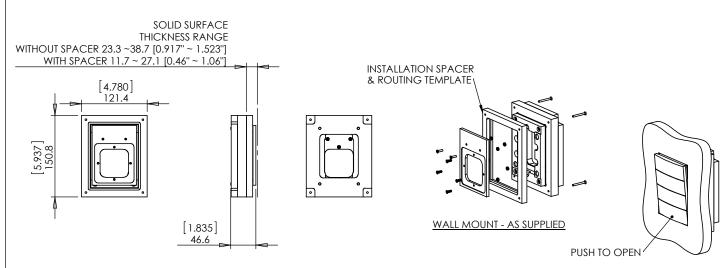

### Key features and benefits:

- Flush with the wall.
- Includes depth calibration mechanism and a spacer allowing installation in wide range of board thicknesses:
  - For installation in boards 11.7mm ~ 27.1 mm (0.46" ~ 1.06") thick, install spacer.
  - For installation in boards 23.3mm ~ 38.7mm (0.917" ~ 1.523") thick, do not install spacer.
- Allows easy maintenance access.
- Designed for the use with Berker B.IQ 4G SSTL keypad. (Berker keypad is not included)
- Use the spacer frame as a routing template. In case a routing CAD file required contact support@wall-smart.com

#### Kit includes:

- (x1) Wall adaptor (item #1)
- (x1) Spacer frame / routing template (item #2)
- (x4) Adapter mounting screws ST3 X40mm (item #3)
- (x1) keypad adaptor (item #4)
- (x6) M3x12 screws (item #5)
- (x6) M3 nuts (item #6)

## **Key properties:**

- Dimensions (W/H/D): 121.4mm (4.78")/ 150.8mm (5.937")/ 46.6mm (1.835")
- Power Supply: None (manual adapter).
- Weight: 0.352Kg, 0.774lb.
- To be installed in 11.7mm ~ 38.7mm [0.46" ~ 1.523"] solid surfaces.
- Material: Moisture resistant MDF