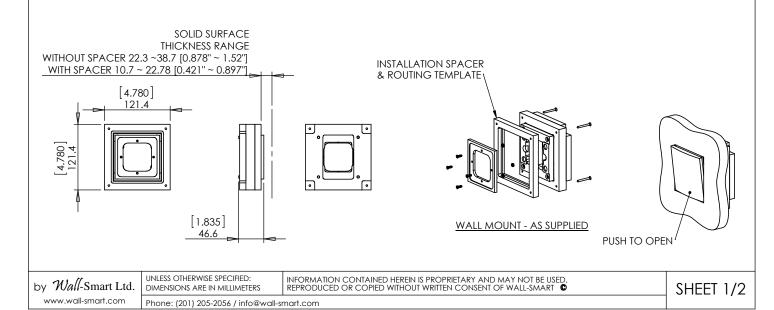

## Key features and benefits:

- Flush with the wall.
- Includes depth calibration mechanism and a spacer allowing installation in wide range of board thicknesses:
  - For installation in boards 10.7mm ~ 22.78 mm (0.421" ~ 0.897") thick, install spacer.
  - For installation in boards 22.3mm ~ 38.7mm (0.878" ~ 1.523") thick, do not install spacer.
- Allows easy maintenance access.
- Designed for the use with Berker B.IQ 1G SSTL keypad. (Berker B.IQ 1G SSTL keypad is not included)
- Use the spacer frame as a routing template. In case a routing CAD file required contact support@wall-smart.com

## **Key properties:**

- Dimensions (W/H/D): 121.4mm (4.78")/ 121.4mm (4.78")/ 46.6mm (1.835")
- Power Supply: None (manual adapter).
- Weight: 0.292Kg, 0.642lb.
- To be installed in 10.7mm ~ 38.7mm [0.421" ~ 1.523"] solid surfaces.
- Material: Moisture resistant MDF