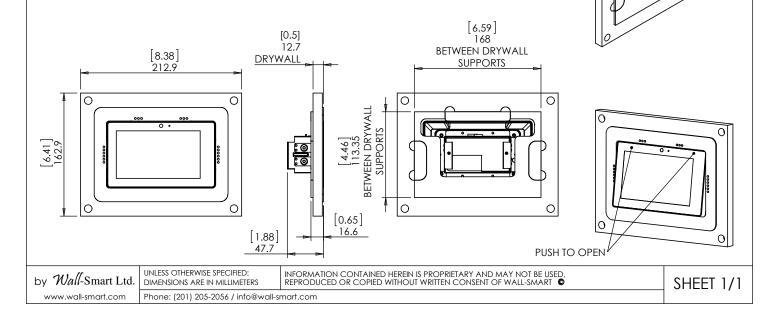

## "WS FOR TSW-560 NEW CONSTRUCTION" - Product description:

Model No.: 10-01-590

The "WS FOR TSW-560 NEW CONSTRUCTION" is an adapter for inwall flush installation of TSW-560 touch screen.

The "WS FOR TSW-560 NEW CONSTRUCTION" securely mounts the touch screen while allowing easy access, insertion and operation.

## Key features and benefits:

- Flush with the wall.
- Paintable with the wall paint in any color and texture.
- Allows easy insertion and removal of the touch screen.
- The adapter is supplied unpainted (To be painted after installation as part of the wall).
- Designed to be installed in ½" drywall. Installation of the Wall-Smart adapter is straight-forward. Installation process is similar to drywall construction procedures. Before installation, read Wall-Smart installation instruction 10-04-00101-INS in http://www.wall-smart.com/faq
- Designed for the use with TSW-560 touch screen (by CRESTRON) (touch screen is not included).

## **Key properties:**

- Dimensions (W/H/D): 212.9mm (8.38")/ 162.9mm (6.41")/ 16.6mm (0.65")
- Power Supply: None (manual adapter).
- Weight: 0.4Kg, 0.88lbs.
- Material: Moisture resistant MDF
- To be installed in 1/2" drywall (for installation in 5/8" drywall use 1/8" shim pack P/N 10-01-067 (sold separately).