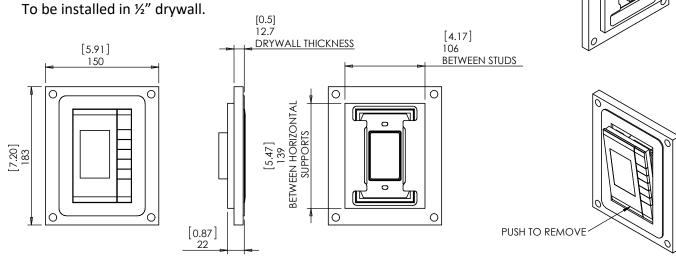

# **Key features and benefits:**

- Flush with the wall.
- Paintable with the wall paint in any color and texture.
- Allows easy insertion and removal of the keypad by manual push and magnet detachment of the keypad tray.
- The adapter is supplied unpainted (To be painted after installation as part of the wall).
- Designed to be installed in ½" drywall. Installation of the Wall-Smart adapter is straight-forward. Installation process is similar to drywall construction procedures. Before installation, read Wall-Smart installation instruction 10-04-00101-INS in http://www.wallsmart.com/faq
- For installation in concrete/block wall use "WS Concrete box 183x150" P/N 10-01-092 (sold separately) according installation instruction 10-04-00103-INS in http://www.wall-smart.com/faq
- Designed for the use with C-Bus eDLT Keypad (by CLIPSAL®) (keypad not included).
- Adapter kit contains:
  - 1. Wall adapter;

### **Key properties:**

- Dimensions (W/H/D): 150mm (5.91")/ 183mm (7.2")/ 22mm (0.85")
- Power Supply: None (manual adapter).
- Weight: 0.25Kg, 0.55pounds.

UNI ESS OTHERWISE SPECIFIED DIMENSIONS ARE IN MILIMETERS INFORMATION CONTAINED HEREIN IS PROPRIETARY AND MAY NOT BE USED, REPRODUCED OR COPIED WITHOUT WRITTEN CONSENT OF WALL-SMART.