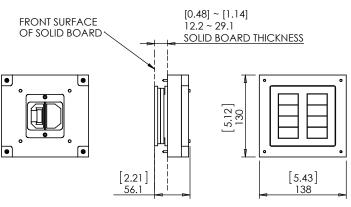

## "WS for PALLADIOM SQUARE 2COL SOLID.B" - Product description:

Model No.: 10-01-505

The "WS for PALLADIOM SQUARE 2COL SOLID.B" is an adapter for in-wall flush installation of a Palladiom, square style, 2 column keypad in solid board walls.

The "WS for PALLADIOM SQUARE 2COL SOLID.B" securely mounts the keypad while allowing easy access, insertion and removal.

#### Key features and benefits:

- Allows easy insertion and removal of the keypad by manual push and magnet detachment of the keypad adaptor.
- Designed to be installed in 12.2 ~ 29.1mm (0.48" ~ 1.145") thick solid boards.
- Installation kit contain:
  - X1 keypad adaptor frame (item #1)
  - X1 wall adaptor (item #2)
  - X4 ST3x30 screws (item #4)
  - X2 M3x12 screws (item #5)
  - X2 M3 nut (item #3)
- Designed for the use with Palladiom, square style, 2 column keypad (by Lutron©) (keypad not included).

### **Key properties:**

- Dimensions (W/H/D): 138mm (5.43")/ 130mm (5.12")/ 56.1mm (2.21")
- Power Supply: None (manual adapter).
- Weight: 0.35Kg, 0.77lbs.

MARK SCREW HOLES AND ROUTE KEYPAD OPENING ACCORDING TEMPLATES ATTACHED.