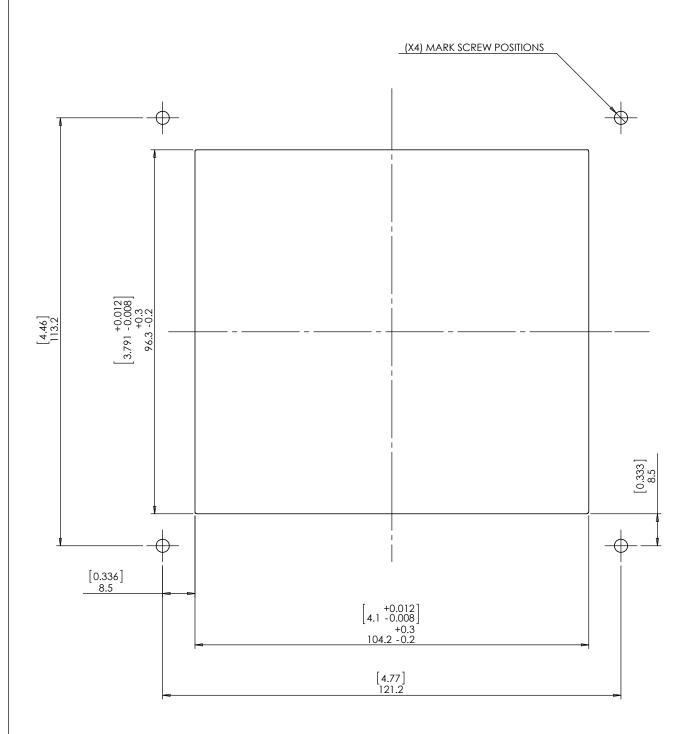

# CUTOUT TEMPLATE FOR PALLADIOM SQUARE 2COLUMN MATTE (PLASTIC) FACEPLATE:

http://www.wall-smart.com/uploads/2/4/1/6/24165207/10-04-505-template.dxf

Model:

WS for PALLADIOM SQUARE 2COL SOLID.B

Family:

**WALL-SMART** 

DWG NO. 10-04-505-SPC

PRODUCT SPEC.

REVISION DATE 07/APRL./2016