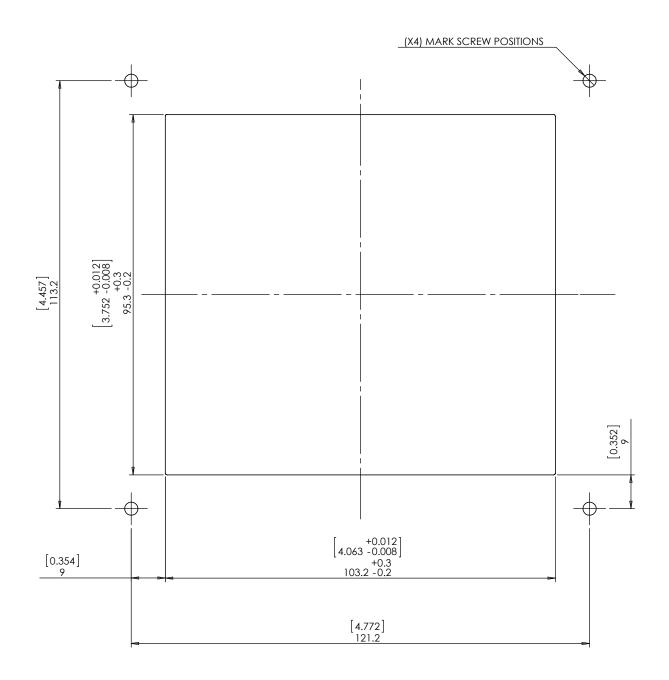

# CUTOUT TEMPLATE FOR PALLADIOM SQUARE 2COLUMN MATTE (PLASTIC) FACEPLATE:

http://www.wall-smart.com/uploads/2/4/1/6/24165207/10-04-505-template.dxf

Model:

WS for PALLADIOM SQUARE 2COL SOLID.B

Family:

**WALL-SMART** 

DWG NO. 10-04-505-SPC

PRODUCT SPEC.

REVISION DATE 07/APRL./2016