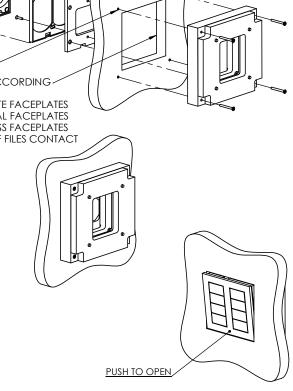

#### Key features and benefits:

- Allows easy insertion and removal of the keypad by manual push and magnet detachment of the keypad adaptor.
- Designed to be installed in 12.2 ~ 29.1mm (0.48" ~ 1.145") thick solid boards.
- Installation kit contain:
  - X1 keypad adaptor frame (item #1)
  - X1 wall adaptor (item #2)
  - X4 ST3x30 screws (item #4)
  - X2 M3x12 screws (item #5)
  - X2 M3 nut (item #3)
- Designed for the use with Palladiom, square style, 2 column keypad (by Lutron©) (keypad not included).

PAGE 2: TEMPLATE FOR MATTE FACEPLATES PAGE 3: TEMPLATE FOR METAL FACEPLATES PAGE 3: TEMPLATE FOR GLASS FACEPLATES

FOR DXF FILES AND CNC DXF FILES CONTACT

Model:

WS for PALLADIOM SQUARE 2COL SOLID.B

Family: