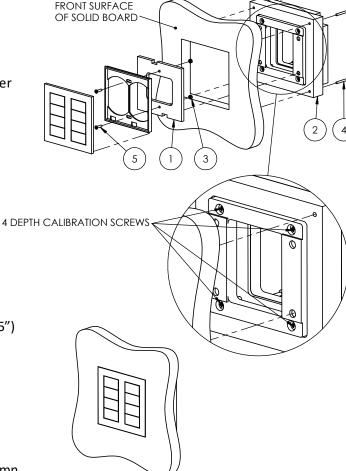

#### Key features and benefits:

- Allows easy insertion and removal of the keypad by manual push and magnet detachment of the keypad adaptor.
- Designed to be installed in 12.2 ~ 29.1mm (0.48" ~ 1.145") thick solid boards.
- Installation kit contain:
  - X1 keypad adaptor frame (item #1)
  - X1 wall adaptor (item #2)
  - X4 ST3x30 screws (item #4)
  - X2 M3x12 screws (item #5)
  - X2 M3 nut (item #3)
- Designed for the use with Palladiom, square style, 2 column keypad (by Lutron©) (keypad not included).

### **Key properties:**

- Dimensions (W/H/D): 138mm (5.43")/ 130mm (5.12")/ 56.1mm (2.21")
- Power Supply: None (manual adapter).
- Weight: 0.35Kg, 0.77lbs.

MARK SCREW HOLES AND ROUTE KEYPAD OPENING ACCORDING TEMPLATES ATTACHED.