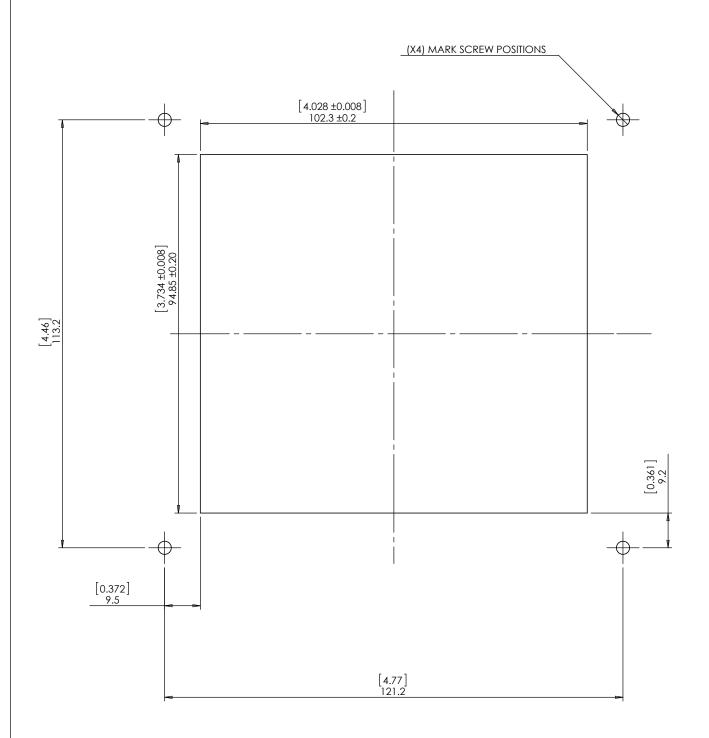

# CUTOUT TEMPLATE FOR PALLADIOM SQUARE 2COLUMN **METAL** FACEPLATE:

http://www.wall-smart.com/uploads/2/4/1/6/24165207/10-04-505-template.dxf

Model:

WS for PALLADIOM SQUARE 2COL SOLID.B

Family:

**WALL-SMART** 

DWG NO. 10-04-505-SPC

PRODUCT SPEC.

REVISION

07/APRL./2016

DATE