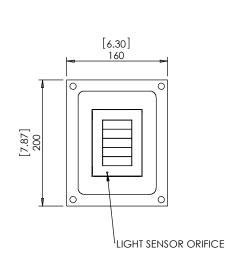

## **Key properties:**

Dimensions (W/H/D): 160mm (6.3")/ 200mm (7.87")/ 16.6mm (0.65")

Power Supply: None (manual adapter).

PUSH TO OPEN