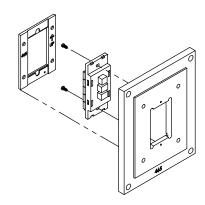

## WS NC FOR CRESTRON HZ2-KPCN Paintable - Product description:

The "WS NC FOR CRESTRON HZ2-KPCN Paintable" is an adapter for in-wall flush installation of a HZ2-KPCN keypad.

The "WS NC FOR CRESTRON HZ2-KPCN Paintable" firmly mounts the keypad while allowing easy access, insertion and removal.

## Key features and benefits:

- Flush with the wall.
- Paintable with the wall paint in any color and texture.
- Allows easy insertion and removal of the keypad by manual push and magnet detachment of the keypad adaptor.
- The adapter is supplied unpainted (To be painted after installation as part of the wall).
- Designed to be installed in ½" drywall. Installation of the Wall-Smart adapter is straight-forward. Installation process is similar to drywall construction procedures. Before installation, read Wall-Smart installation instruction 10-04-00101-INS in http://www.wallsmart.com/faq
- For installation in concrete/block wall use "WS Concrete Box 200x160" P/N 10-01-181 (sold separately) according installation instruction 10-04-00103-INS in http://www.wall-smart.com/faq
- Designed for the use with HZ2-KPCN keypad (by Crestron) (keypad not included).
- Adapter kit contains:
  - 1. (X1) Wall adapter;
  - 2. (X1) Keypad Bezel
  - 3. (X2) #6X5/16 screws screws