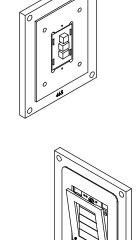

## WS NC FOR CRESTRON HZ2-KPCN Paintable - Product description:

The "WS NC FOR CRESTRON HZ2-KPCN Paintable" is an adapter for in-wall flush installation of a HZ2-KPCN keypad.

The "WS NC FOR CRESTRON HZ2-KPCN Paintable" firmly mounts the keypad while allowing easy access, insertion and removal.

## Key features and benefits:

- Flush with the wall.
- Paintable with the wall paint in any color and texture.
- Allows easy insertion and removal of the keypad by manual push and magnet detachment of the keypad adaptor.
- The adapter is supplied unpainted (To be painted after installation as part of the wall).
- Designed to be installed in ½" drywall. Installation of the Wall-Smart adapter is straight-forward. Installation process is similar to drywall construction procedures. Before installation, read Wall-Smart installation instruction 10-04-00101-INS in http://www.wallsmart.com/faq
- For installation in concrete/block wall use "WS Concrete Box 200x160" P/N 10-01-181 (sold separately) according installation instruction 10-04-00103-INS in http://www.wall-smart.com/faq
- Designed for the use with HZ2-KPCN keypad (by Crestron) (keypad not included).
- Adapter kit contains:
  - 1. (X1) Wall adapter;
  - 2. (X1) Keypad Bezel
  - 3. (X2) #6X5/16 screws screws