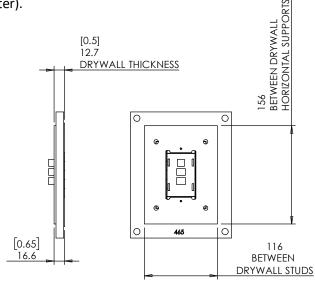

## Key features and benefits:

- Flush with the wall.
- Paintable with the wall paint in any color and texture.
- Allows easy insertion and removal of the keypad by manual push and magnet detachment of the keypad adaptor.
- The adapter is supplied unpainted (To be painted after installation as part of the wall).
- Designed to be installed in ½" drywall. Installation of the Wall-Smart adapter is straight-forward. Installation process is similar to drywall construction procedures. Before installation, read Wall-Smart installation instruction 10-04-00101-INS in http://www.wallsmart.com/faq
- For installation in concrete/block wall use "WS Concrete Box 200x160" P/N 10-01-181 (sold separately) according installation instruction 10-04-00103-INS in http://www.wall-smart.com/faq
- Designed for the use with HZ2-KPCN keypad (by Crestron) (keypad not included).
- Adapter kit contains:
  - 1. (X1) Wall adapter;
  - 2. (X1) Keypad Bezel
  - 3. (X2) #6X5/16 screws screws

## **Key properties:**

Dimensions (W/H/D): 160mm (6.3")/ 200mm (7.87")/ 16.6mm (0.65")

Power Supply: None (manual adapter).

PUSH TO OPEN