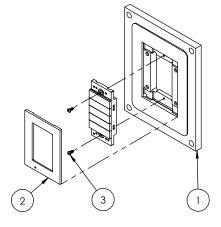

## Key features and benefits:

- Flush with the wall.
- Paintable with the wall paint in any color and texture.
- Allows easy insertion and removal of the keypad by manual push and magnet detachment of the keypad adaptor.
- The adapter is supplied unpainted (To be painted after installation as part of the wall).
- Designed to be installed in ½" drywall. Installation of the Wall-Smart adapter is straight-forward. Installation process is similar to drywall construction procedures. Before installation, read Wall-Smart installation instruction 10-04-00101-INS in http://www.wallsmart.com/faq
- For installation in concrete/block wall use "WS Concrete Box 200x160" P/N 10-01-181 (sold separately) according installation instruction 10-04-00103-INS in http://www.wall-smart.com/faq
- Designed for the use with HZ2-KPCN keypad (by Crestron) (keypad not included).
- Adapter kit contains:
  - 1. (X1) Wall adapter;
  - 2. (X1) Keypad Bezel
  - 3. (X2) #6X5/16 screws screws