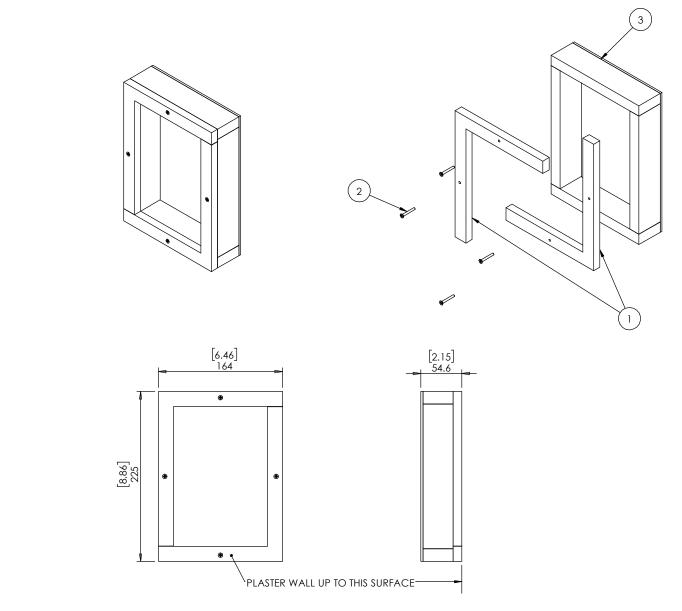

## Wall-Smart concrete/block installation box:

Model No.:

- Designed to support Wall-Smart wall mounts in concrete/block walls.
- Wall should be plastered up to the front frame segments (item #1).
- Front frame segments (item #1) should be removed after the wall was plastered (to be replaced with the adapter).
- For low voltage use only.
- Before installation, read Wall-smart installation instruction No. 10-01-00103-INS

## **Key properties:**

- Material: MOISTURE RESISTANT MDF
- Dimensions (W/H/D): 225mm (8.86")/ 164mm (6.46")/ 54.6mm (2.15")
- Weight: 0.5Kg, (1.1lbs)