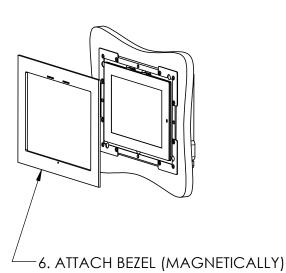

SPEAKER SIDE

4. GENTLY SCREW CLOCKWISE 4 RETENTION SCREWS UNTIL CAM LATCHES RETAIN THE UNIT.

5. ATTACH TOUCH SCREEN