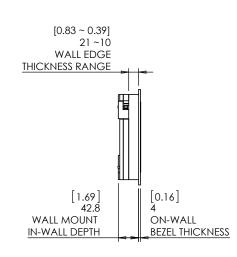

## Key features and benefits:

- Nearly flush with the wall (4mm [0.16"] thick on-wall bezel).
- Allows easy insertion and removal of the touch screen.
- Bezel attaches magnetically to the retrofit wall mount base.
- The bezel is supplied painted black (-BL), white (-WH) or unpainted (-WO).
- Designed for the use with WS RETROFIT FOR ATLONA AT-VTP-800 8" SCREEN touch screen (by ATLONA) (touch panel is not included).
- Adapter kit contains:
  - 1. (X1) Wall mount base;
  - 2. (X1) Bezel;
  - 3. (X1) Touch screen adapter
  - 4. (X4) M4 nuts
  - 5. (X4) M4x10 Screws

## **Key properties:**

- Dimensions: (W/H/D): 277.3mm (10.92")/ 202.3mm (7.96")/ 46.8mm (1.84")
- Weight: 2.2Kg, 4.85lbs.
- Material: Moisture resistant MDF

Model: WS RETROFIT FOR ATLONA AT-VTP-800 8"

SCREEN - BLACK / WHITE / UNPAINTED

Family: **WALL-SMART** 

DWG NO. 10-04-444-SPC

REVISION

1. CUT OPENING - BOARD THICKNESS 10mm [0.39"] UP TO 21mm [0.83"] (FOR BOARDS UP TO 32mm [1.25"] THICK, REINSTALL CAM LATCHES UPSIDE DOWN.

2. ROUTE NECESSARY CABLES