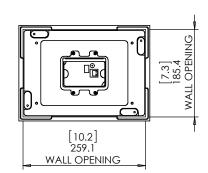

Family: **WALL-SMART** 

DWG NO. 10-04-444-SPC

REVISION

1. CUT OPENING - BOARD THICKNESS 10mm [0.39"] UP TO 21mm [0.83"] (FOR BOARDS UP TO 32mm [1.25"] THICK, REINSTALL CAM LATCHES UPSIDE DOWN.

2. ROUTE NECESSARY CABLES