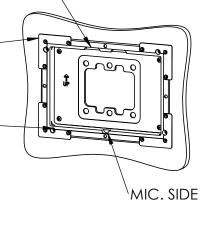

Family: **WALL-SMART** 

DWG NO. 10-04-444-SPC

REVISION

1. CUT OPENING - BOARD THICKNESS 10mm [0.39"] UP TO 21mm [0.83"] (FOR BOARDS UP TO 32mm [1.25"] THICK, REINSTALL CAM LATCHES UPSIDE DOWN.

2. ROUTE NECESSARY CABLES

SPEAKER SIDE

4. GENTLY SCREW CLOCKWISE 4 RETENTION SCREWS UNTIL CAM LATCHES RETAIN THE UNIT.

5. ATTACH TOUCH SCREEN