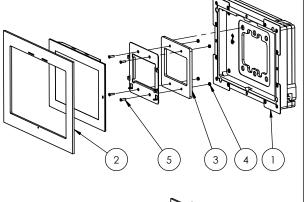

## Key features and benefits:

- Nearly flush with the wall (4mm [0.16"] thick on-wall bezel).
- Allows easy insertion and removal of the touch screen.
- Bezel attaches magnetically to the retrofit wall mount base.
- The bezel is supplied painted black (-BL), white (-WH) or unpainted (-WO).
- Designed for the use with WS RETROFIT FOR ATLONA AT-VTP-800 8" SCREEN touch screen (by ATLONA) (touch panel is not included).
- Adapter kit contains:
  - 1. (X1) Wall mount base;
  - 2. (X1) Bezel;
  - 3. (X1) Touch screen adapter
  - 4. (X4) M4 nuts
  - 5. (X4) M4x10 Screws

SPEAKER SIDE

4. GENTLY SCREW CLOCKWISE 4 RETENTION SCREWS UNTIL CAM LATCHES RETAIN THE UNIT.

5. ATTACH TOUCH SCREEN