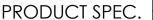

## **Key properties:**

- Dimensions: (W/H/D): 277.3mm (10.92")/ 202.3mm (7.96")/ 46.8mm (1.84")
- Weight: 2.2Kg, 4.85lbs.
- Material: Moisture resistant MDF

Model: WS RETROFIT FOR ATLONA AT-VTP-800 8"

SCREEN - BLACK / WHITE / UNPAINTED