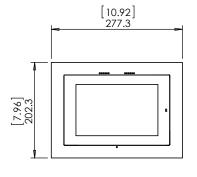

## **Key properties:**

- Dimensions: (W/H/D): 277.3mm (10.92")/ 202.3mm (7.96")/ 46.8mm (1.84")
- Weight: 2.2Kg, 4.85lbs.
- Material: Moisture resistant MDF

Model: WS RETROFIT FOR ATLONA AT-VTP-800 8"

SCREEN - BLACK / WHITE / UNPAINTED