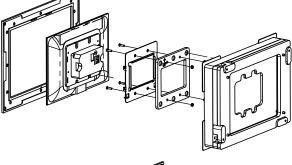

## Key features and benefits:

- Nearly flush with the wall (4mm [0.16"] thick on-wall bezel).
- Allows easy insertion and removal of the touch screen.
- Bezel attaches magnetically to the retrofit wall mount base.
- The bezel is supplied painted black (-BL), white (-WH) or unpainted (-WO).
- Designed for the use with WS RETROFIT FOR ATLONA AT-VTP-800 8" SCREEN touch screen (by ATLONA) (touch panel is not included).
- Adapter kit contains:
  - 1. (X1) Wall mount base;
  - 2. (X1) Bezel;
  - 3. (X1) Touch screen adapter
  - 4. (X4) M4 nuts
  - 5. (X4) M4x10 Screws

Family: **WALL-SMART** 

DWG NO. 10-04-444-SPC

REVISION

1. CUT OPENING - BOARD THICKNESS 10mm [0.39"] UP TO 21mm [0.83"] (FOR BOARDS UP TO 32mm [1.25"] THICK, REINSTALL CAM LATCHES UPSIDE DOWN.

2. ROUTE NECESSARY CABLES

SPEAKER SIDE

4. GENTLY SCREW CLOCKWISE 4 RETENTION SCREWS UNTIL CAM LATCHES RETAIN THE UNIT.

5. ATTACH TOUCH SCREEN