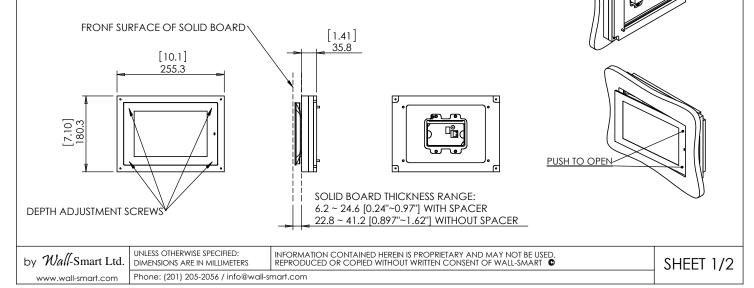

## Make Your Wall Smart

"WS SB FOR ATLONA AT-VTP-800 8"" - Product description:

The "WS SB FOR ATLONA AT-VTP-800 8"" is an adapter for in-wall flush installation of a AT-VTP-800 touch screen in solid board walls. The "WS SB FOR ATLONA AT-VTP-800 8"" firmly mounts the touch screen while allowing easy access, insertion and removal.

## Key features and benefits:

- Flush with the wall.
- Allows easy insertion and removal of the touch screen by manual push and magnet detachment.
- Designed to be installed in 6.2 ~ 41.2mm (0..244" ~ 1.62") thick solid boards.
- Installation adapter contains depth adjustment mechanism.
- Installation kit contain: X1 routing template (item #1) X1 installation adapter (item #2) X4 ST3x40 screws (item #3) X4 M4x10 screws (item #4) X1 touch screen adapter (item #5) X4 M4 nuts (item #6)
- Designed for AT-VTP-800 touch screen (by Atlona) (Touch screen not included).

## Key properties:

- Dimensions (W/H/D): 255.3mm (10.1")/ 180.3mm (7.1")/ 35.8mm (1.41")
- Power Supply: None (manual adapter).
  - Weight: 0.62Kg, 1.4lbs.
- Material: Moisture resistant MDF

FOR INSTALLATION IN BOARDS 9.1mm TO 25.1mm THICK USE ROUTING TEMPLATE AS INSTALLATION SPACER