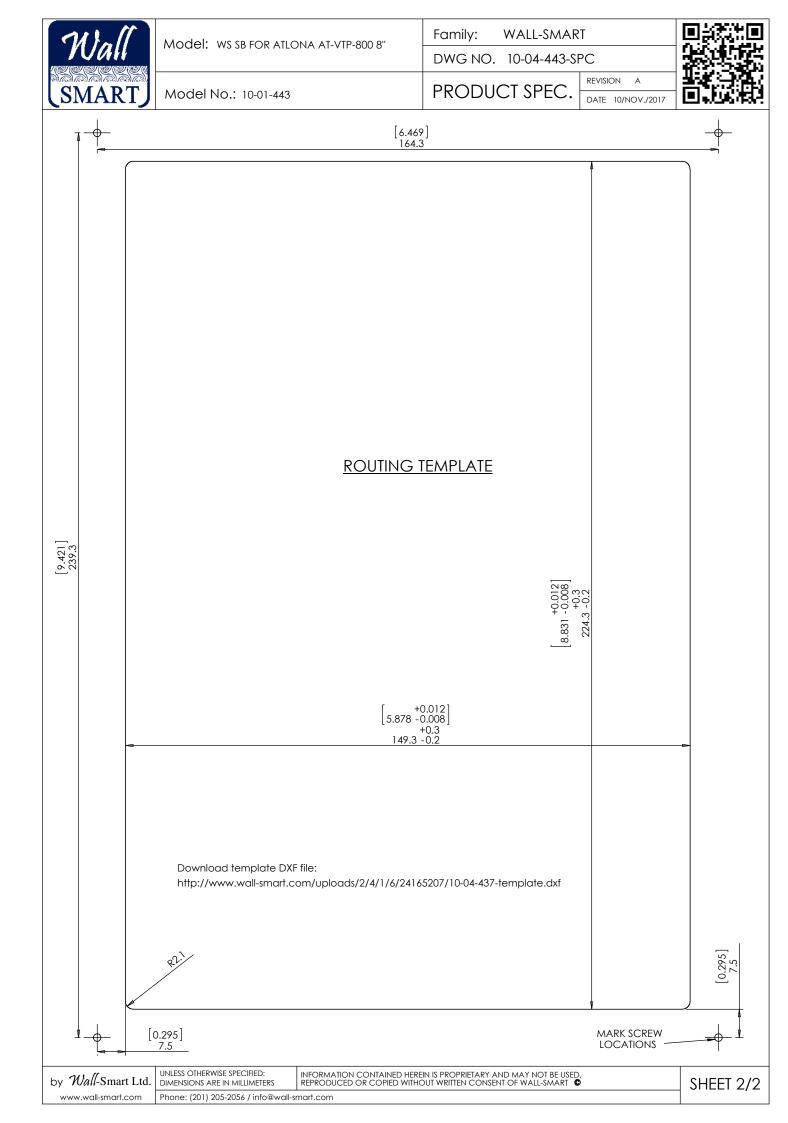

and removal of the touch screen by manual push and magnet detachment.
- Designed to be installed in 6.2 ~ 41.2mm (0..244" ~ 1.62") thick solid boards.
- Installation adapter contains depth adjustment mechanism.
- Installation kit contain: X1 routing template (item #1) X1 installation adapter (item #2) X4 ST3x40 screws (item #3) X4 M4x10 screws (item #4) X1 touch screen adapter (item #5) X4 M4 nuts (item #6)
- Designed for AT-VTP-800 touch screen (by Atlona) (Touch screen not included).

## Key properties:

- Dimensions (W/H/D): 255.3mm (10.1")/ 180.3mm (7.1")/ 35.8mm (1.41")
- Power Supply: None (manual adapter).
  - Weight: 0.62Kg, 1.4lbs.
- Material: Moisture resistant MDF

FOR INSTALLATION IN BOARDS 9.1mm TO 25.1mm THICK USE ROUTING TEMPLATE AS INSTALLATION SPACER

ROUTING TEMPLATE