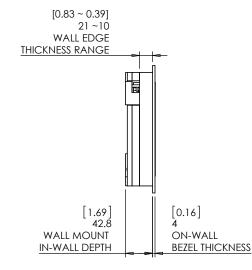

#### **Key properties:**

- Dimensions: (W/H/D): 141.3mm (5.56")/ 202.3mm (7.96")/ 46.8mm (1.84")
- Weight: 1.2Kg, 2.64lbs.
- Material: Moisture resistant MDF

UNI ESS OTHERWISE SPECIFIED DIMENSIONS ARE IN MILLIMETERS INFORMATION CONTAINED HEREIN IS PROPRIETARY AND MAY NOT BE USED, REPRODUCED OR COPIED WITHOUT WRITTEN CONSENT OF WALL-SMART.

Model: WS RETROFIT FOR ATLONA AT-VTP-550 5.5" SCREEN - BLACK / WHITE / UNPAINTED

Family: **WALL-SMART** 

DWG NO. 10-04-441-SPC

PRODUCT SPEC.

REVISION

DATE 09/NOV./2017

1. CUT OPENING - BOARD THICKNESS 10mm [0.39"] UP TO 21mm [0.83"] (FOR BOARDS UP TO 32mm [1.25"] THICK, REINSTALL CAM LATCHES UPSIDE DOWN.