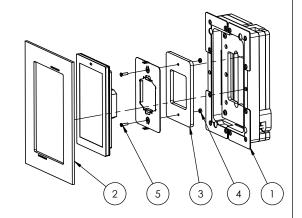

### Key features and benefits:

- Nearly flush with the wall (4mm [0.16"] thick on-wall bezel).
- Allows easy insertion and removal of the touch screen.
- Bezel attaches magnetically to the retrofit wall mount base.
- The bezel is supplied painted black (-BL), white (-WH) or unpainted (-WO).
- Designed for the use with AT-VTP-550 touch screen (by ATLONA) (touch panel is not included).
- Adapter kit contains:
  - 1. (X1) Wall mount base;
  - 2. (X1) Bezel;
  - 3. (X1) Touch screen adapter
  - 4. (X2) M3 nuts
  - 5. (X2) M3x12 Screws