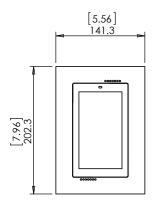

#### **Key properties:**

- Dimensions: (W/H/D): 141.3mm (5.56")/ 202.3mm (7.96")/ 46.8mm (1.84")
- Weight: 1.2Kg, 2.64lbs.
- Material: Moisture resistant MDF

UNI ESS OTHERWISE SPECIFIED DIMENSIONS ARE IN MILLIMETERS INFORMATION CONTAINED HEREIN IS PROPRIETARY AND MAY NOT BE USED, REPRODUCED OR COPIED WITHOUT WRITTEN CONSENT OF WALL-SMART.