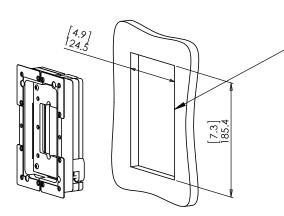

#### **Key properties:**

- Dimensions: (W/H/D): 141.3mm (5.56")/ 202.3mm (7.96")/ 46.8mm (1.84")
- Weight: 1.2Kg, 2.64lbs.
- Material: Moisture resistant MDF

UNI ESS OTHERWISE SPECIFIED DIMENSIONS ARE IN MILLIMETERS INFORMATION CONTAINED HEREIN IS PROPRIETARY AND MAY NOT BE USED, REPRODUCED OR COPIED WITHOUT WRITTEN CONSENT OF WALL-SMART.