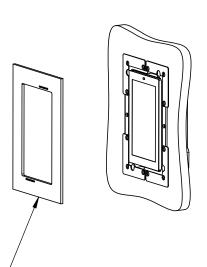

2. ROUTE NECESSARY CABLES

4. GENTLY SCREW CLOCKWISE 4 RETENTION SCREWS UNTIL CAM LATCHES RETAIN THE UNIT.

5. ATTACH TOUCH SCREEN ~

6. ATTACH BEZEL (MAGNETICALLY)