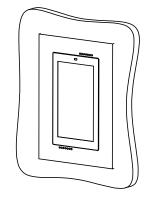

The "WS RETROFIT FOR ATLONA AT-VTP-550 5.5" SCREEN" firmly mounts the touch screen while allowing easy insertion, removal and operation.

### Key features and benefits:

- Nearly flush with the wall (4mm [0.16"] thick on-wall bezel).
- Allows easy insertion and removal of the touch screen.
- Bezel attaches magnetically to the retrofit wall mount base.
- The bezel is supplied painted black (-BL), white (-WH) or unpainted (-WO).
- Designed for the use with AT-VTP-550 touch screen (by ATLONA) (touch panel is not included).
- Adapter kit contains:
  - 1. (X1) Wall mount base;
  - 2. (X1) Bezel;
  - 3. (X1) Touch screen adapter
  - 4. (X2) M3 nuts
  - 5. (X2) M3x12 Screws