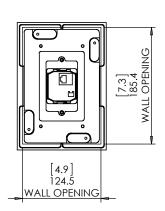

Model: WS RETROFIT FOR ATLONA AT-VTP-550 5.5" SCREEN - BLACK / WHITE / UNPAINTED

Family: **WALL-SMART** 

DWG NO. 10-04-441-SPC

PRODUCT SPEC.

REVISION

DATE 09/NOV./2017

1. CUT OPENING - BOARD THICKNESS 10mm [0.39"] UP TO 21mm [0.83"] (FOR BOARDS UP TO 32mm [1.25"] THICK, REINSTALL CAM LATCHES UPSIDE DOWN.

2. ROUTE NECESSARY CABLES

4. GENTLY SCREW CLOCKWISE 4 RETENTION SCREWS UNTIL CAM LATCHES RETAIN THE UNIT.

5. ATTACH TOUCH SCREEN ~

6. ATTACH BEZEL (MAGNETICALLY)