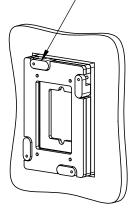

2. ROUTE NECESSARY CABLES

4. GENTLY SCREW CLOCKWISE 4 RETENTION SCREWS UNTIL CAM LATCHES RETAIN THE UNIT.

5. ATTACH TOUCH SCREEN ~

6. ATTACH BEZEL (MAGNETICALLY)