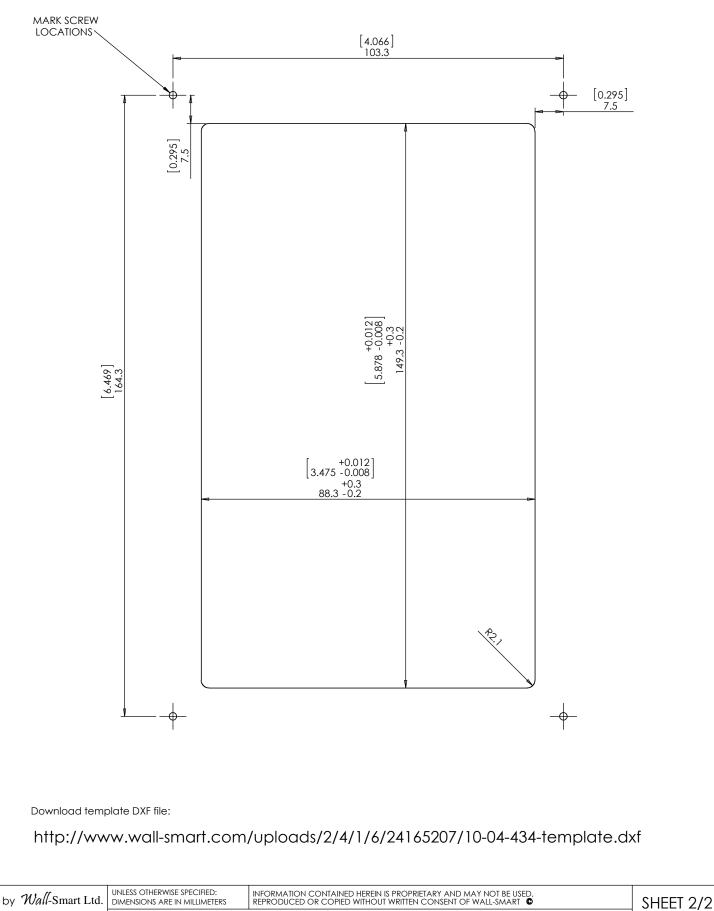

ROUTING TEMPLATE

FOR INSTALLATION IN BOARDS 9.1mm TO 25.1mm THICK USE ROUTING TEMPLATE AS INSTALLATION SPACER

Phone: (201) 205-2056 / info@wall-smart.com

SHEET 1/2

www.wall-smart.com

Phone: (201) 205-2056 / info@wall-smart.com