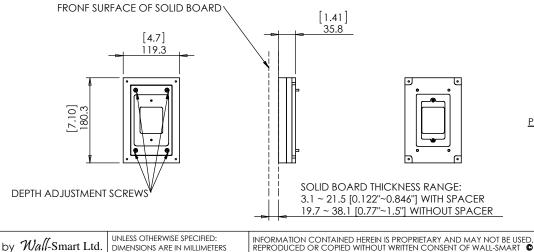

## **Key properties:**

www.wall-smart.com

- Dimensions (W/H/D): 119.3mm (4.7")/ 180.3mm (7.1")/ 35.8mm (1.41")
- Power Supply: None (manual adapter).
- Weight: 0.42Kg, 0.924lbs.
- Material: Moisture resistant MDF

ROUTING TEMPLATE

FOR INSTALLATION IN BOARDS 9.1mm TO 25.1mm THICK USE ROUTING TEMPLATE AS INSTALLATION SPACER

Phone: (201) 205-2056 / info@wall-smart.com

SHEET 1/2

www.wall-smart.com

Phone: (201) 205-2056 / info@wall-smart.com