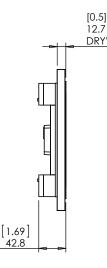

## **Key properties:**

- Dimensions (W/H/D): 163.3mm (6.43")/ 224.3mm (8.83")/ 42.8mm (1.69")
- Power Supply: None (manual adapter).
- Weight: 0.6Kg, 1.32lbs.

www.wall-smart.com

INFORMATION CONTAINED HEREIN IS PROPRIETARY AND MAY NOT BE USED, REPRODUCED OR COPIED WITHOUT WRITTEN CONSENT OF WALL-SMART