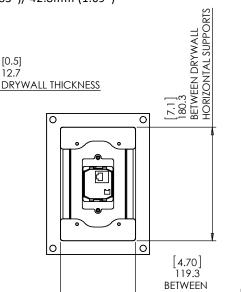

## Key features and benefits:

- Flush with the wall.
- Paintable with the wall paint in any color and texture.
- Allows easy insertion and removal of the keypad by manual push and magnet detachment of the Touch Screen tray.
- The adapter is supplied unpainted (To be painted after installation as part of the wall).
- Includes depth calibration mechanism.
- Designed to be installed in ½" drywall. Installation of the Wall-Smart adapter is straight-forward. Installation process is similar to drywall construction procedures. Before installation, read Wall-Smart installation instruction 10-04-00101-INS in http://www.wallsmart.com/faq
- For installation in concrete/block wall use "WS CONCRETE BOX 164X225" P/N 10-01-445 (sold separately) according installation instruction 10-04-00103-INS in http://www.wall-smart.com/faq
- Designed for the use with ITP-E5500 Touch Screen (by SAVANT) (Touch Screen not included).
- Adapter kit contains:
  - 1. (X1) Wall adapter;
  - 2. (X1) Touch screen adapter
  - 3. (X2) M3 nuts
  - 4. (X2) M3X12 SCREWS

ITP-E5500 Wall-plate

DRYWALL STUDS PUSH TO OPEN

DEPTH CALIBRATION SCREWS