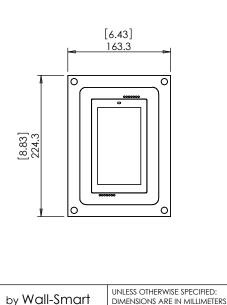

## **Key properties:**

- Dimensions (W/H/D): 163.3mm (6.43")/ 224.3mm (8.83")/ 42.8mm (1.69")
- Power Supply: None (manual adapter).
- Weight: 0.6Kg, 1.32lbs.

www.wall-smart.com

INFORMATION CONTAINED HEREIN IS PROPRIETARY AND MAY NOT BE USED, REPRODUCED OR COPIED WITHOUT WRITTEN CONSENT OF WALL-SMART