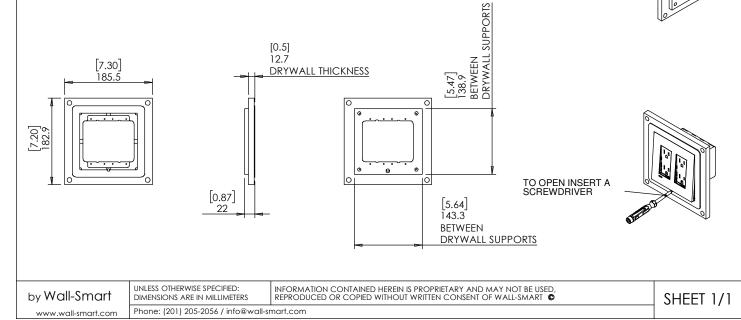

## WS FOR NEW ARCHITECTURAL 2G MATTE - Product description:

The "WS FOR NEW ARCHITECTURAL 2G MATTE" is an adapter for 2 gang in-wall flush installation of Lutron new architectural style products (matte faceplate).

The "WS FOR NEW ARCHITECTURAL 2G MATTE" firmly mounts the new architectural style products while allowing easy access, insertion and removal.

## Key features and benefits:

- Flush with the wall.
- Paintable with the wall paint in any color and texture.
- The adapter is supplied unpainted (To be painted after installation as part of the wall).
- Designed to be installed in ½" drywall. Installation of the Wall-Smart adapter is straight-forward. Installation process is similar to drywall construction procedures. Before installation, read Wall-Smart installation instruction 10-04-00101-INS in http://www.wallsmart.com/faq.
- Designed for the use with Lutron new architectural matte faceplate. (Lutron products and back box not included).
- Adapter kit contains:
  - 1. Wall adapter(X1)
  - 2. Installation spacer (M4 nuts) (X4)
  - 3. #6x5/16" screws (X8)

## Key properties:

- Dimensions (W/H/D): 185.5mm (7.3")/ 182.9mm (7.20")/ 22.0mm (0.87")
- Power Supply: None (manual adapter).
- Weight: 0.4Kg, 0.88lbs.