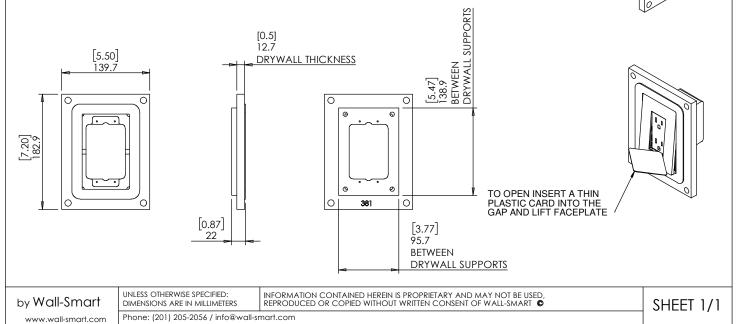

Family: WALL-SMART DWG NO. 10-04-381-SPC

1

2

Hubbel-Raco 420

Box (or equivalent)

3

Model No.: 10-01-381

## WS FOR NEW ARCHITECTURAL 1G MATTE - Product description:

The "WS FOR NEW ARCHITECTURAL 1G MATTE" is an adapter for 1 gang in-wall flush installation of Lutron new architectural style products (matte faceplate).

The "WS FOR NEW ARCHITECTURAL 1G MATTE" firmly mounts the new architectural style products while allowing easy access, insertion and removal.

## Key features and benefits:

- Flush with the wall.
- Paintable with the wall paint in any color and texture.
- The adapter is supplied unpainted (To be painted after installation as part of the wall).
- Designed to be installed in ½" drywall. Installation of the Wall-Smart adapter is straight-forward. Installation process is similar to drywall construction procedures. Before installation, read Wall-Smart installation instruction 10-04-00101-INS in http://www.wallsmart.com/faq.
- Designed for the use with Lutron new architectural matte faceplate. (Lutron products and back box not included).
- Adapter kit contains:
  - 1. Wall adapter(X1)
  - 2. Installation spacer (M4 nuts) (X2)
  - 3. #6x5/16" screws (X4)

## **Key properties:**

- Dimensions (W/H/D): 139.7mm (5.50")/ 182.9mm (7.20")/ 22.0mm (0.87")
- Power Supply: None (manual adapter).
- Weight: 0.24Kg, 0.53lbs.