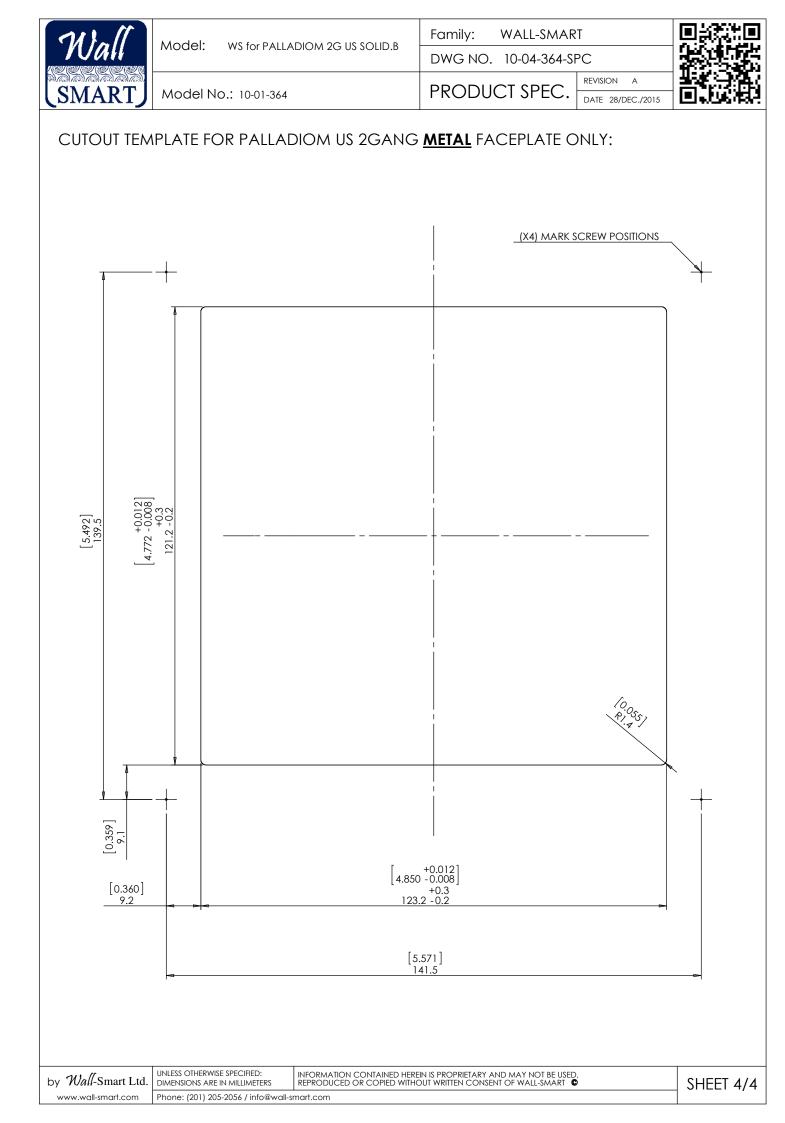

## "WS for PALLADIOM 2G US SOLID.B" - Product description:

Model No.: 10-01-364

The "WS for PALLADIOM 2G US SOLID.B" is an adapter for inwall flush installation of a Palladiom, US style, 2 gang keypad in solid board walls.