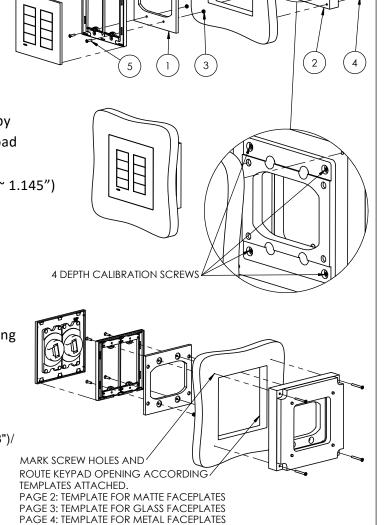

## "WS for PALLADIOM 2G US SOLID.B" - Product description:

Model No.: 10-01-364

The "WS for PALLADIOM 2G US SOLID.B" is an adapter for inwall flush installation of a Palladiom, US style, 2 gang keypad in solid board walls.

The "WS for PALLADIOM 2G US SOLID.B" securely mounts the keypad while allowing easy access, insertion and removal.

## Key features and benefits:

- Allows easy insertion and removal of the keypad by manual push and magnet detachment of the keypad adaptor.
- Designed to be installed in 12.2 ~ 29.1mm (0.48" ~ 1.145") thick solid boards.
- Installation kit contain: X1 keypad adaptor frame (item #1) X1 wall adaptor (item #2) X4 ST3x30 screws (item #4) X4 M3x12 screws (item #5) X4 M3 nut (item #3)
- Designed for the use with Palladiom, US style, 2 gang keypad (by Lutron<sup>©</sup>) (keypad not included).