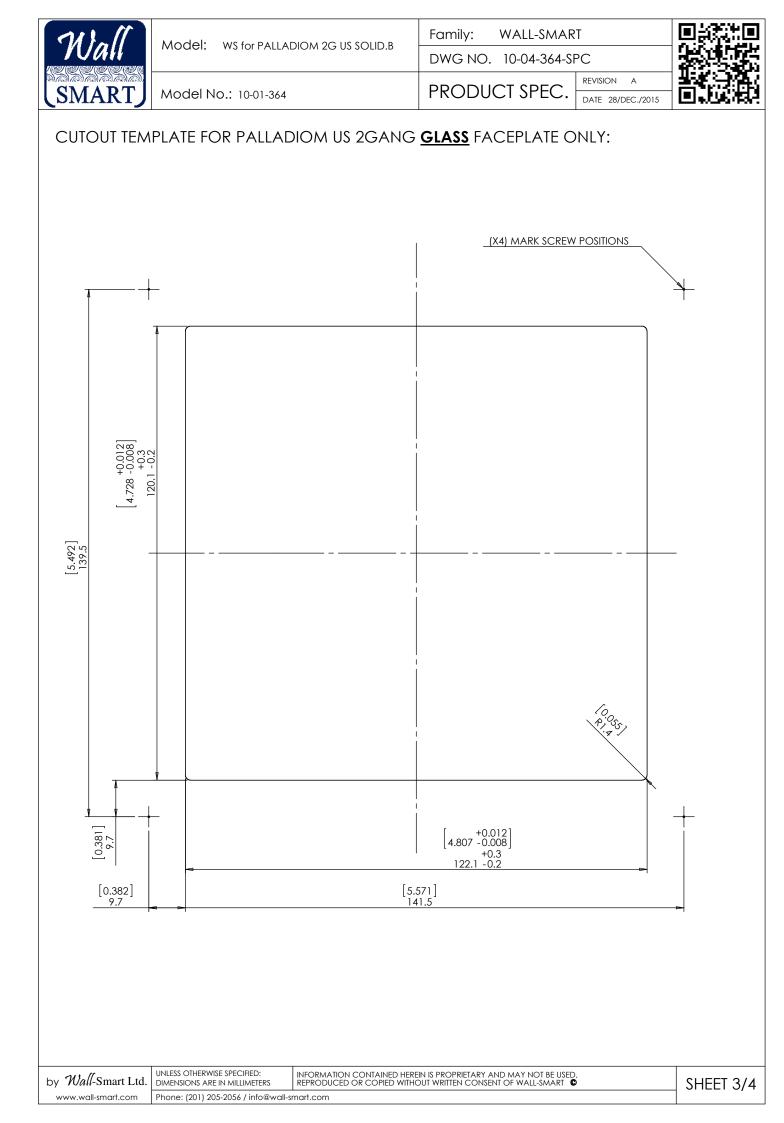

## Key features and benefits:

- Allows easy insertion and removal of the keypad by manual push and magnet detachment of the keypad adaptor.
- Designed to be installed in 12.2 ~ 29.1mm (0.48" ~ 1.145") thick solid boards.
- Installation kit contain: X1 keypad adaptor frame (item #1) X1 wall adaptor (item #2) X4 ST3x30 screws (item #4) X4 M3x12 screws (item #5) X4 M3 nut (item #3)
- Designed for the use with Palladiom, US style, 2 gang keypad (by Lutron<sup>©</sup>) (keypad not included).