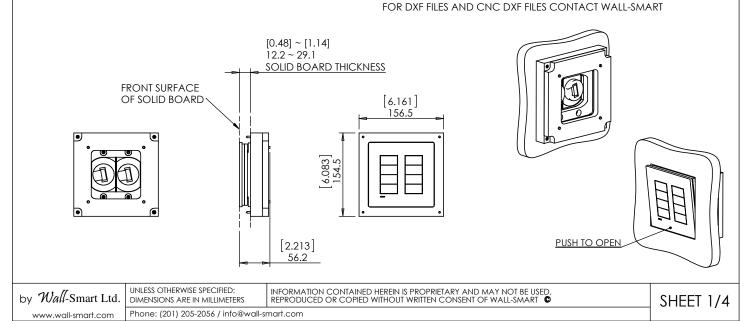

## Key features and benefits:

- Allows easy insertion and removal of the keypad by manual push and magnet detachment of the keypad adaptor.
- Designed to be installed in 12.2 ~ 29.1mm (0.48" ~ 1.145") thick solid boards.
- Installation kit contain: X1 keypad adaptor frame (item #1) X1 wall adaptor (item #2) X4 ST3x30 screws (item #4) X4 M3x12 screws (item #5) X4 M3 nut (item #3)
- Designed for the use with Palladiom, US style, 2 gang keypad (by Lutron<sup>©</sup>) (keypad not included).

## **Key properties:**

- Dimensions (W/H/D): 156.5mm (6.16")/ 154.5mm (6.08")/ 56.2mm (2.21")
- Power Supply: None (manual adapter).
- Weight: 0.7Kg, 1.54lbs.