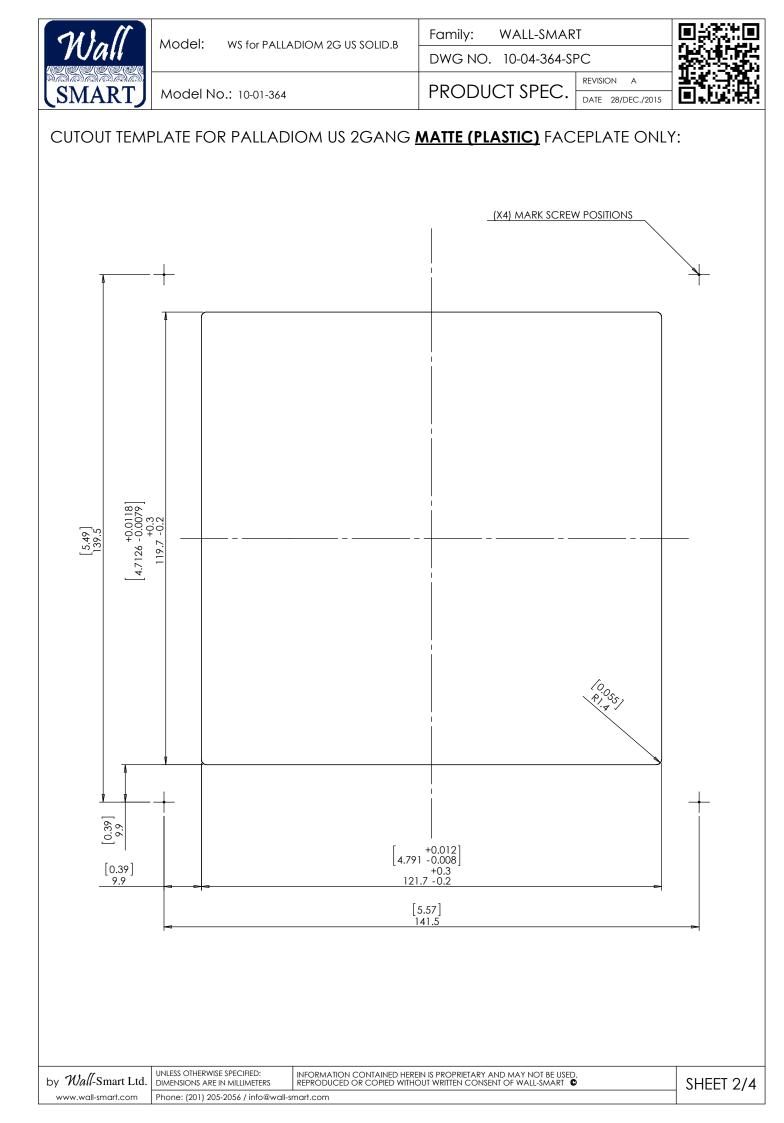

## Key features and benefits:

- Allows easy insertion and removal of the keypad by manual push and magnet detachment of the keypad adaptor.
- Designed to be installed in 12.2 ~ 29.1mm (0.48" ~ 1.145") thick solid boards.
- Installation kit contain: X1 keypad adaptor frame (item #1) X1 wall adaptor (item #2) X4 ST3x30 screws (item #4) X4 M3x12 screws (item #5) X4 M3 nut (item #3)
- Designed for the use with Palladiom, US style, 2 gang keypad (by Lutron<sup>©</sup>) (keypad not included).