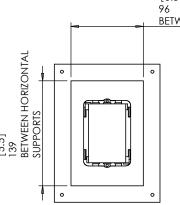

# **Key properties:**

- Dimensions (W/H/D): 139.7mm (5.5")/ 182.9mm (7.2")/ 55mm (0.9")
- Power Supply: None (manual adapter).
- Weight: 0.24Kg, 0.53lb.
- To be installed in 5/8" drywall.

by Wall-Smart

UNI ESS OTHERWISE SPECIFIED DIMENSIONS ARE IN MILLIMETERS