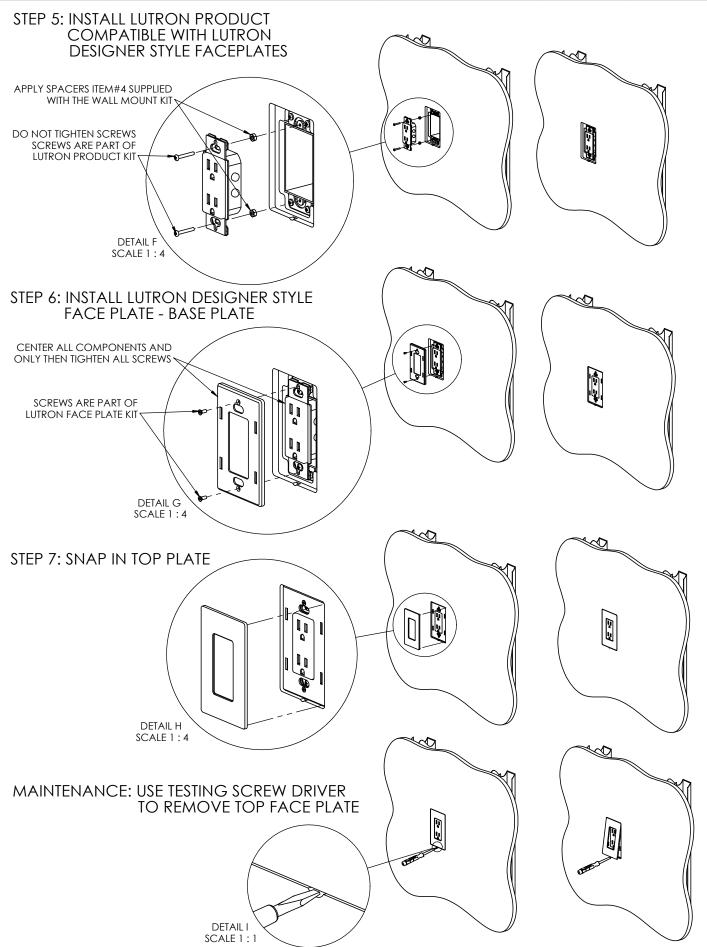

# Key features and benefits:

- Flush with the wall.
- Wall adapter paintable with the wall paint in any color and texture.
- Allows easy maintenance access.
- The adapter is supplied unpainted (To be painted after installation as part of the wall).
- Installation of the Wall-Smart adapter is straight-forward. Installation process is similar to drywall construction procedures.
- Designed for the use with Lutron Designer Style faceplate. (Lutron Designer style faceplate, high voltage decora® style accessories and back box are not included)

#### Kit includes:

- (x1) Wall adapter (item #1)
- (x4) ST2.9 screws (item #3)
- (x2) Installation spacer (item #4)

### Kit does not include:

- (x1) Hubbel-Raco 420 Box (or equivalent) (item #2)
- (x1) Lutron product to be installed in Designer Style wallplate (item #5)
- (x1) Lutron Designer Style wallplate (item #6)