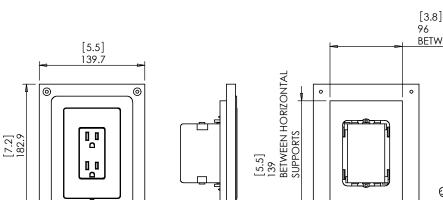

# **Key properties:**

- Dimensions (W/H/D): 139.7mm (5.5")/ 182.9mm (7.2")/ 55mm (0.9")
- Power Supply: None (manual adapter).
- Weight: 0.24Kg, 0.53lb.
- To be installed in 5/8" drywall.

by Wall-Smart

UNI ESS OTHERWISE SPECIFIED DIMENSIONS ARE IN MILLIMETERS