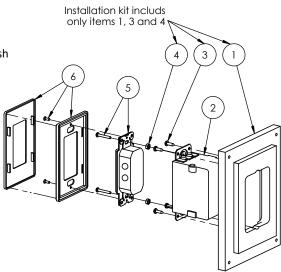

#### Kit includes:

- (x1) Wall adapter (item #1)
- (x4) ST2.9 screws (item #3)
- (x2) Installation spacer (item #4)

### Kit does not include:

- (x1) Hubbel-Raco 420 Box (or equivalent) (item #2)
- (x1) Lutron product to be installed in Designer Style wallplate (item #5)
- (x1) Lutron Designer Style wallplate (item #6)