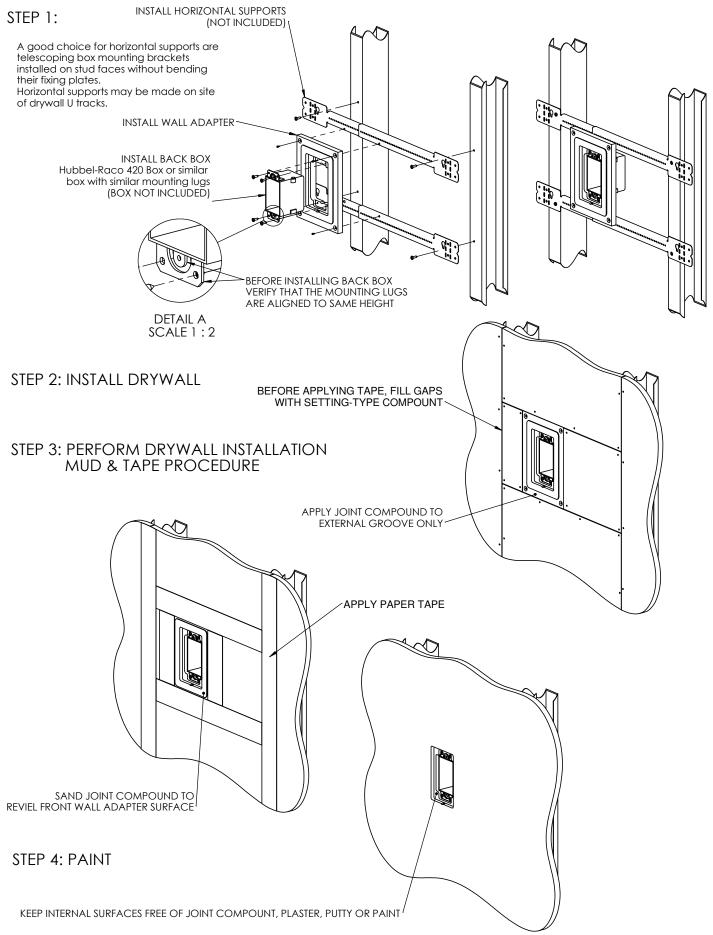

# Key features and benefits:

- Flush with the wall.
- Wall adapter paintable with the wall paint in any color and texture.
- Allows easy maintenance access.
- The adapter is supplied unpainted (To be painted after installation as part of the wall).
- Installation of the Wall-Smart adapter is straight-forward. Installation process is similar to drywall construction procedures.
- Designed for the use with Lutron Designer Style faceplate. (Lutron Designer style faceplate, high voltage decora® style accessories and back box are not included)

#### Kit includes:

- (x1) Wall adapter (item #1)
- (x4) ST2.9 screws (item #3)
- (x2) Installation spacer (item #4)

### Kit does not include:

- (x1) Hubbel-Raco 420 Box (or equivalent) (item #2)
- (x1) Lutron product to be installed in Designer Style wallplate (item #5)
- (x1) Lutron Designer Style wallplate (item #6)

# **Key properties:**

- Dimensions (W/H/D): 139.7mm (5.5")/ 182.9mm (7.2")/ 55mm (0.9")
- Power Supply: None (manual adapter).
- Weight: 0.24Kg, 0.53lb.
- To be installed in 5/8" drywall.

by Wall-Smart

UNI ESS OTHERWISE SPECIFIED DIMENSIONS ARE IN MILLIMETERS