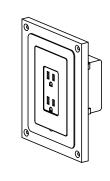

# Wall-Smart for Lutron Designer Style 1Gang - Product description:

Model No.: 10-01-306

The Wall-Smart for Lutron Designer Style 1Gang is an adapter for 1 gang in-wall flush installation of a Lutron Designer style faceplate and high voltage decora® style accessories.

The Wall-Smart for Lutron Designer Style 1Gang securely mounts the designer stile products while allowing easy access, insertion and removal.

For 2 gang installation use Wall-smart P/N 10-01-307 For 3 gang installation use Wall-smart P/N 10-01-308

# Key features and benefits:

- Flush with the wall.
- Wall adapter paintable with the wall paint in any color and texture.
- Allows easy maintenance access.
- The adapter is supplied unpainted (To be painted after installation as part of the wall).
- Installation of the Wall-Smart adapter is straight-forward. Installation process is similar to drywall construction procedures.
- Designed for the use with Lutron Designer Style faceplate. (Lutron Designer style faceplate, high voltage decora® style accessories and back box are not included)