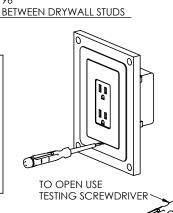

# Wall-Smart for Lutron Designer Style 1Gang - Product description:

Model No.: 10-01-306

The Wall-Smart for Lutron Designer Style 1Gang is an adapter for 1 gang in-wall flush installation of a Lutron Designer style faceplate and high voltage decora® style accessories.

The Wall-Smart for Lutron Designer Style 1Gang securely mounts the designer stile products while allowing easy access, insertion and removal.

For 2 gang installation use Wall-smart P/N 10-01-307 For 3 gang installation use Wall-smart P/N 10-01-308