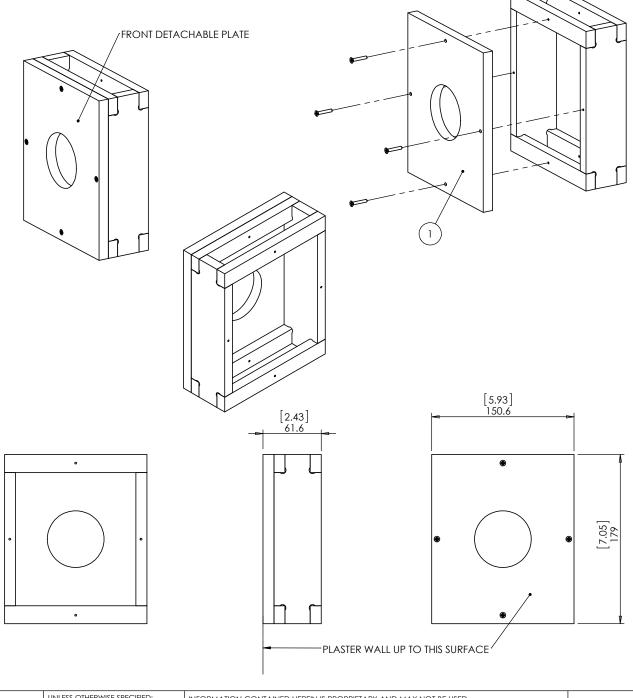

## **WS CONCRETE ADAPTOR 180X152**

- Designed to support Wall-Smart flush 180x152 mounts in concrete/brick walls.
- Wall should be plastered up to the front detachable plate (item #1).

Model No.: 10-01-272

 Front detachable plate (item #1) should be removed after the wall was plastered (to be replaced with the adapter).

## Key properties:

- Material: MOISTURE RESISTANT MDF
- Dimensions (W/H/D): 150.6mm (5.93")/ 179mm (7.05")/ 61.6mm (2.43")
- Weight: 0.4Kg, (0.88lbs)