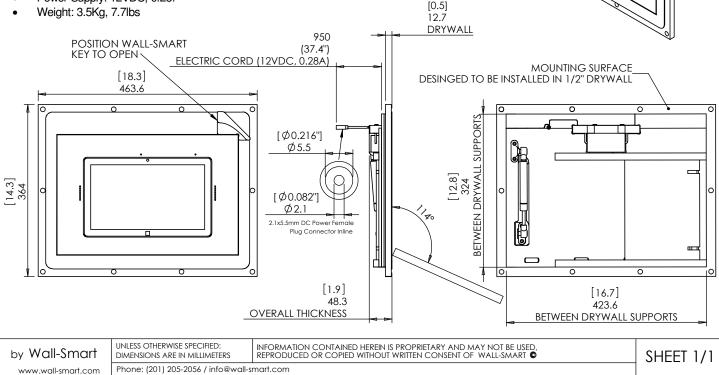

## Key features and benefits:

- Flush with the wall.
- Dell Venue 11 Pro 10.8 mounted horizontally (landscape position)
- The Dell Venue 11 logo touch button remains accessible.
- Paintable with the wall paint in any color and texture.
- Easy to operate. Electrically locked/unlocked by positioning of the Wall-Smart key over top right door corner (Wall-Smart key included). After unlocking, door manually opened to insert /remove the tablet.
- Standard colors of internal surfaces:

POSITION WALL-SMART

KEY TO OPEN

- Dell Venue 11 Pro 10.8 Power supply via standard power cord connected to an external power source through the adapter back lid. (power supply and cord are not included)
- Electric lock power supply (12VDC, 0.28A) via power cord attached. (power supply not included)
- Designed to be installed in ½" drywall. Installation of the Wall-Smart adapter is straight-forward. Installation process is similar to drywall construction procedures. Before installation, read Wall-Smart installation instruction 10-04-00101-INS in http://www.wall-smart.com/faq
- Designed for the use with Dell Venue 11 Pro 10.8

## **Key properties:**

• Power Supply: 12VDC, 0.28.