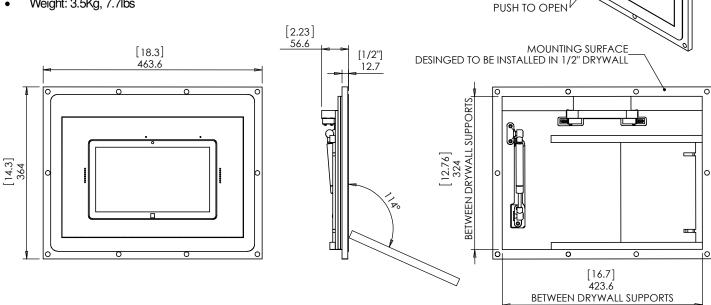

## Key features and benefits:

- Flush with the wall.
- Dell Venue 11 Pro 10.8 mounted horizontally (landscape position)
- The Dell Venue 11 logo touch button remains accessible.
- Paintable with the wall paint in any color and texture.
- Easy to open. To unlock the tablet tray, manually push top left and right corners of the tray. After unlocking, open the tray manually.
- Standard colors of internal surfaces:
  - internal tray and frame surfaces: White (custom colors available upon request)
  - Internal back wall and door: Black (custom colors available upon request)
  - External surfaces (front panel) are unpainted. To be painted after installation as part of the wall. The adapter is supplied with a paint masking plug.
- Dell Venue 11 Pro 10.8 Power supply via standard power cord connected to an external power source through the adapter back door. (power supply and cord are not included)
- Designed to be installed in ½" drywall. Installation of the Wall-Smart adapter is straight-forward. Installation process is similar to drywall construction procedures. Before installation, read Wall-Smart installation instruction 10-04-00101-INS in http://www.wall-smart.com/faq
- Designed for the use with Dell Venue 11 Pro 10.8

## **Key properties:**

Dimensions (W/H/D): 463.6mm (18.3")/ 364mm (14.3")/ 56.6mm (2.23")

by Wall-Smart www.wall-smart.com UNI ESS OTHERWISE SPECIFIED DIMENSIONS ARE IN MILLIMETERS INFORMATION CONTAINED HEREIN IS PROPRIETARY AND MAY NOT BE USED, REPRODUCED OR COPIED WITHOUT WRITTEN CONSENT OF WALL-SMART ©