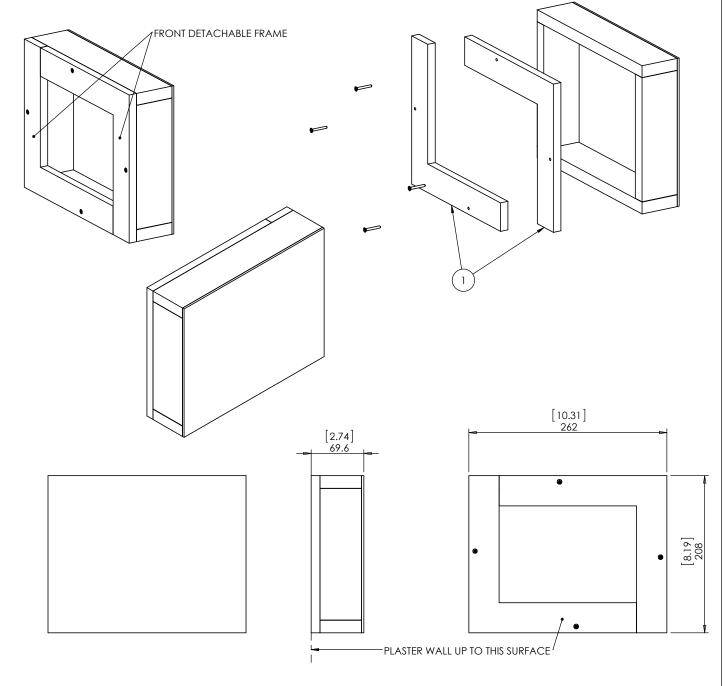

## WS Concrete Box 261x208

- Designed to support Wall-Smart flush 261x208 mounts in concrete/brick walls.
- Wall should be plastered up to the front detachable frame (item #1).
- Front detachable frame (item #1) should be removed after the wall was plastered (to be replaced with the adapter).

## **Key properties:**

Material: MOISTURE RESISTANT MDF

Model No.:

- Dimensions (W/H/D): 262mm (10.31")/ 208mm (8.19")/ 69.6mm (2.74")
- Weight: 0.61Kg (1.35lbs)