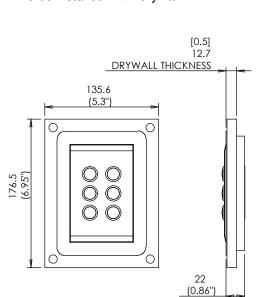

## **Key properties:**

- Dimensions (W/H/D): 136mm (5.3")/ 177mm (6.95")/ 22mm (0.86")
- Power Supply: None (manual adapter).

**PUSH TO REMOVE** 