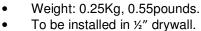

## **Key properties:**

- Dimensions (W/H/D): 136mm (5.3")/ 177mm (6.95")/ 22mm (0.86")
- Power Supply: None (manual adapter).

**PUSH TO REMOVE** 