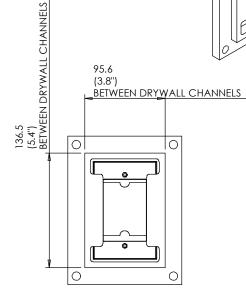

The Wall-Smart for C-Bus™ Saturn™ Keypad securely mounts the keypad while allowing easy access, insertion and removal.

## **Key features and benefits:**

- Flush with the wall.
- Paintable with the wall paint in any color and texture.
- Allows easy insertion and removal of the keypad by manual push and magnet detachment of the keypad tray.
- The adapter is supplied unpainted (To be painted after installation as part of the wall).
- Installation of the Wall-Smart adapter is straight-forward. Installation process is similar to drywall construction procedures.
- Designed for the use with C-Bus<sup>™</sup> Saturn<sup>™</sup> 'A' series Keypad (by CLIPSAL© or by Schneider Electric) (keypad and back box not included).
- Adapter kit contains:
  - 1. Wall adapter;
  - 2. Keypad adapter;
  - 3. (2x) M3 Screw;
  - 4. (2x) M3 Nut;