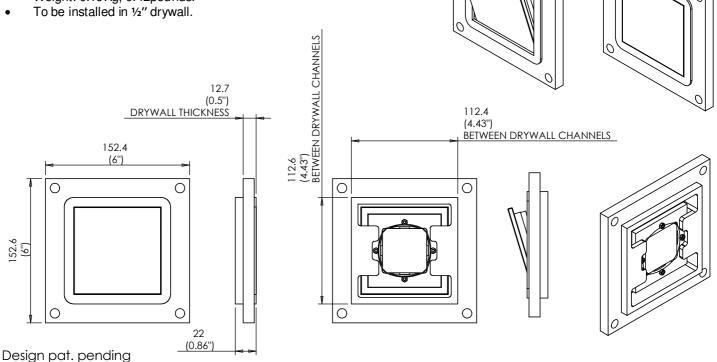

## Wall-Smart for BE-GTx4x.01 - Product description:

The Wall-Smart for BE-GTx4x.01 is an adapter for in-wall flush installation of a BE-GTx4x.01 keypad.

The Wall-Smart for BE-GTx4x.01 keypad securely mounts the keypad while allowing easy access, insertion and exertion.

## Key features and benefits:

- Flush with the wall.
- Paintable with the wall paint in any color and texture.
- Allows easy insertion and exertion of the keypad by manual push and magnet detachment of the keypad tray.
- The adapter is supplied unpainted (To be painted after installation as part of the wall).
- Installation of the Wall-Smart adapter is straight-forward. Installation process is similar to drywall construction procedures.
- Designed for the use with BE-GTx4x.01 keypad (by MDT ©) (keypad not included).
- Adapter kit contains:
  - 1. Wall adapter;
  - 2. Keypad adapter;
  - 3. (4x) M3 screw;
  - 4. (4x) M3 nut;

## Key properties:

- Dimensions (W/H/D): 152.4mm (6")/ 152.6mm (6")/ 22mm (0.86")
- Power Supply: None (manual adapter).
- Weight: 0.19Kg, 0.42pounds.

by Wall-Smart

UNLESS OTHERWISE SPECIFIED DIMENSIONS ARE IN MILIMETERS INFORMATION CONTAINED HEREIN IS PROPRIETARY AND MAY NOT BE USED, REPRODUCED OR COPIED WITHOUT WRITTEN CONSENT OF WALL-SMART.