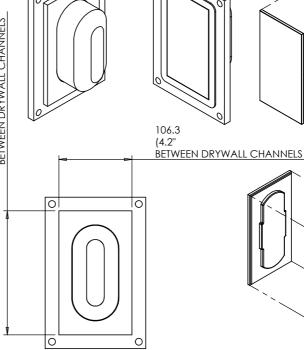

## Wall-Smart for TS-Sensor with Wall Box - Product description:

Model No.: 10-01-070

The Wall-Smart for TS-Sensor with Wall Box is an adapter for in-wall flush installation of a TS-Sensor keypad.

The Wall-Smart for TS-Sensor keypad securely mounts the keypad while allowing easy access, insertion and exertion.

## Key features and benefits:

- Flush with the wall.
- Paintable with the wall paint in any color and texture.
- Allows easy insertion and exertion of the keypad by manual push and magnet detachment of the keypad tray.
- The adapter is supplied unpainted (To be painted after installation as part of the wall).
- Installation of the Wall-Smart adapter is straight-forward. Installation process is similar to drywall construction procedures.
- Designed for the use with TS-Sensor keypad (by Berker ©) (keypad not included).
- Adapter kit contains:
  - 1. Wall adapter;

## **Key properties:**

Dimensions (W/H/D): 146.3mm (5.76")/ 220.5mm (8.7")/ 22mm (0.86")

Power Supply: None (manual adapter). Weight: 0.29Kg, 0.64pounds.

by Wall-Smart

Design pat. pending

UNLESS OTHERWISE SPECIFIED DIMENSIONS ARE IN MILIMETERS