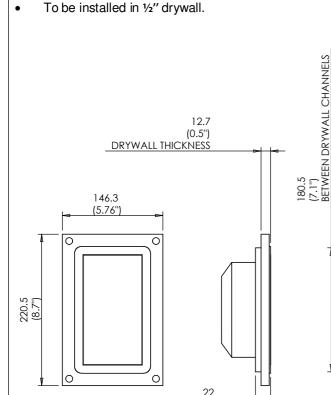

## Wall-Smart for TS-Sensor with Wall Box - Product description:

Model No.: 10-01-070

The Wall-Smart for TS-Sensor with Wall Box is an adapter for in-wall flush installation of a TS-Sensor keypad.

The Wall-Smart for TS-Sensor keypad securely mounts the keypad while allowing easy access, insertion and exertion.

## Key features and benefits:

- Flush with the wall.
- Paintable with the wall paint in any color and texture.
- Allows easy insertion and exertion of the keypad by manual push and magnet detachment of the keypad tray.
- The adapter is supplied unpainted (To be painted after installation as part of the wall).
- Installation of the Wall-Smart adapter is straight-forward. Installation process is similar to drywall construction procedures.
- Designed for the use with TS-Sensor keypad (by Berker ©) (keypad not included).
- Adapter kit contains:
  - 1. Wall adapter;

## **Key properties:**

Dimensions (W/H/D): 146.3mm (5.76")/ 220.5mm (8.7")/ 22mm (0.86")

Power Supply: None (manual adapter). Weight: 0.29Kg, 0.64pounds.

by Wall-Smart

Design pat. pending

UNLESS OTHERWISE SPECIFIED DIMENSIONS ARE IN MILIMETERS

(0.86")

INFORMATION CONTAINED HEREIN IS PROPRIETARY AND MAY NOT BE USED, REPRODUCED OR COPIED WITHOUT WRITTEN CONSENT OF WALL-SMART **©** 

SHEET 1/1