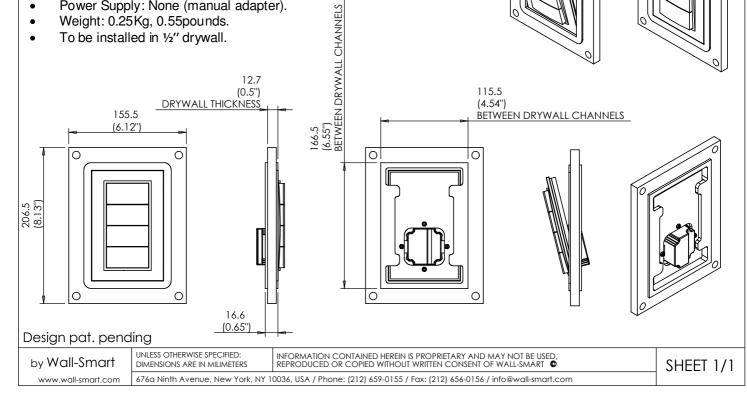

#### **Key properties:**

- Dimensions (W/H/D): 155.5mm (6.12")/ 206.5mm (8.13")/ 16.6mm (0.65'')
- Power Supply: None (manual adapter).
- Weight: 0.25Kg, 0.55pounds.
- To be installed in 1/2" drywall.