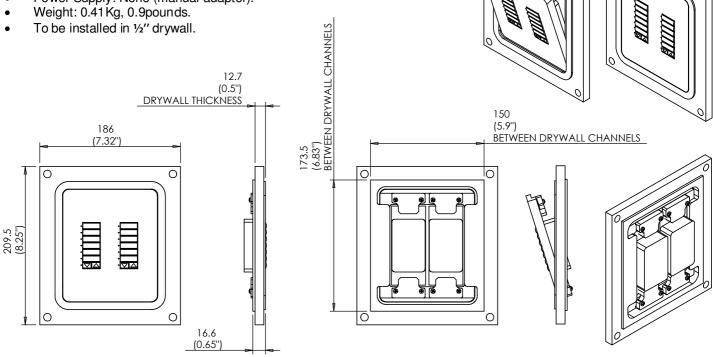

## Key features and benefits:

- Flush with the wall.
- Paintable with the wall paint in any color and texture.
- Allows easy insertion and removal of the keypad by manual push and magnet detachment of the keypad tray.
- The adapter is supplied unpainted (To be painted after installation as part of the wall).
- Installation of the Wall-Smart adapter is straight-forward. Installation process is similar to drywall construction procedures.
- Designed for the use with ST-6BRL-NI keypad (by Lutron©) (keypad not included).
- Adapter kit contains:
  - 1. Wall adapter;
  - 2. Keypad adapter;
  - 3. (8x) ST2.9 Screw;
  - 4. (4x) Retainer;

## **Key properties:**

- Dimensions (W/H/D): 186mm (7.32")/209.5mm (8.25")/16.6mm (0.65")
- Power Supply: None (manual adapter).

by Wall-Smart

UNI ESS OTHERWISE SPECIFIED DIMENSIONS ARE IN MILIMETERS INFORMATION CONTAINED HEREIN IS PROPRIETARY AND MAY NOT BE USED, REPRODUCED OR COPIED WITHOUT WRITTEN CONSENT OF WALL-SMART **©**