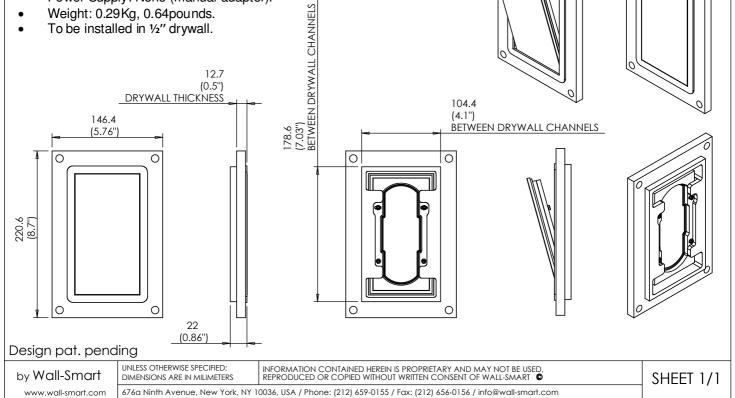

## Key features and benefits:

- Flush with the wall.
- Paintable with the wall paint in any color and texture.
- Allows easy insertion and exertion of the keypad by manual push and magnet detachment of the keypad tray.
- The adapter is supplied unpainted (To be painted after installation as part of the wall).
- Installation of the Wall-Smart adapter is straight-forward. Installation process is similar to drywall construction procedures.
- Designed for the use with TS-Sensor keypad (by Berker ©) (keypad not included).
- Adapter kit contains:
  - 1. Wall adapter;
  - 2. Keypad adapter;
  - 3. (4x) M3 screw;
  - 4. (4x) M3 nut;

## **Key properties:**

- Dimensions (W/H/D): 146.4mm (5.76")/ 220.6mm (8.7")/ 22mm (0.86")
- Power Supply: None (manual adapter).
- Weight: 0.29Kg, 0.64pounds.