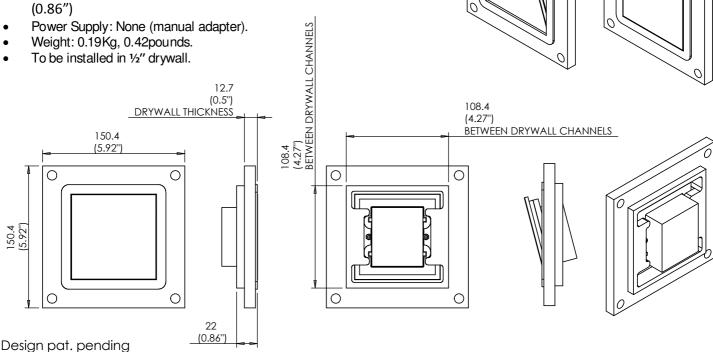

## Wall-Smart for GS.04 - Product description:

The Wall-Smart for GS.04 is an adapter for in-wall flush installation of a GS.04 keypad.

The Wall-Smart for GS.04 keypad securely mounts the keypad while allowing easy access, insertion and exertion.

## Key features and benefits:

- Flush with the wall.
- Paintable with the wall paint in any color and texture.
- Allows easy insertion and exertion of the keypad by manual push and magnet detachment of the keypad tray.
- The adapter is supplied unpainted (To be painted after installation as part of the wall).
- Installation of the Wall-Smart adapter is straight-forward. Installation process is similar to drywall construction procedures.
- Designed for the use with GS.04 keypad (by Control-Tronic ©) (keypad not included).
- Adapter kit contains:
  - 1. Wall adapter;
  - 2. Keypad adapter;
  - 3. (2x) M3 screw;
  - 4. (2x) M3 nut;

## **Key properties:**

Dimensions (W/H/D): 150.4mm (5.92")/ 150.4mm (5.92")/ 22mm (0.86")

by Wall-Smart www.wall-smart.com

UNLESS OTHERWISE SPECIFIED DIMENSIONS ARE IN MILIMETERS INFORMATION CONTAINED HEREIN IS PROPRIETARY AND MAY NOT BE USED, REPRODUCED OR COPIED WITHOUT WRITTEN CONSENT OF WALL-SMART.