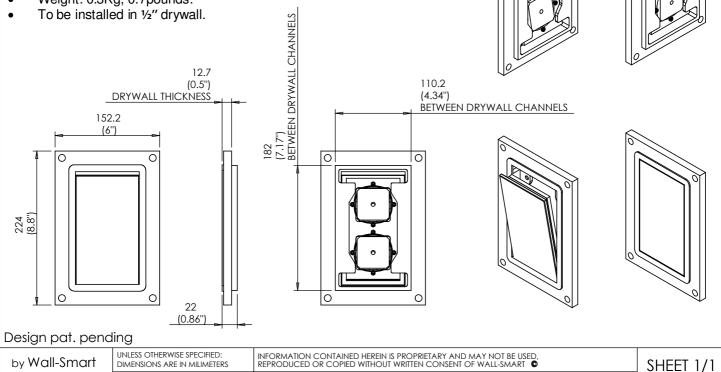

## Key features and benefits:

- Flush with the wall.
- Paintable with the wall paint in any color and texture.
- Allows easy insertion and exertion of the keypad by manual push and magnet detachment of the keypad tray.
- The adapter is supplied unpainted (To be painted after installation as part of the wall).
- Installation of the Wall-Smart adapter is straight-forward. Installation process is similar to drywall construction procedures.
- Designed for the use with BE-GTx8x0.1 keypad (by MDT ©) (keypad not included).
- Adapter kit contains:
  - 1. Wall adapter;
  - 2. Keypad adapter;
  - 3. (8x) M3 screw;
  - 4. (8x) M3 nut;

## Key properties:

www.wall-smart.com

- Dimensions (W/H/D): 152.2mm (6")/ 224mm (8.8")/ 22mm (0.86")
- Power Supply: None (manual adapter).
- Weight: 0.3Kg, 0.7pounds.

676a Ninth Avenue, New York, NY 10036, USA / Phone: (212) 659-0155 / Fax: (212) 656-0156 / info@wall-smart.com