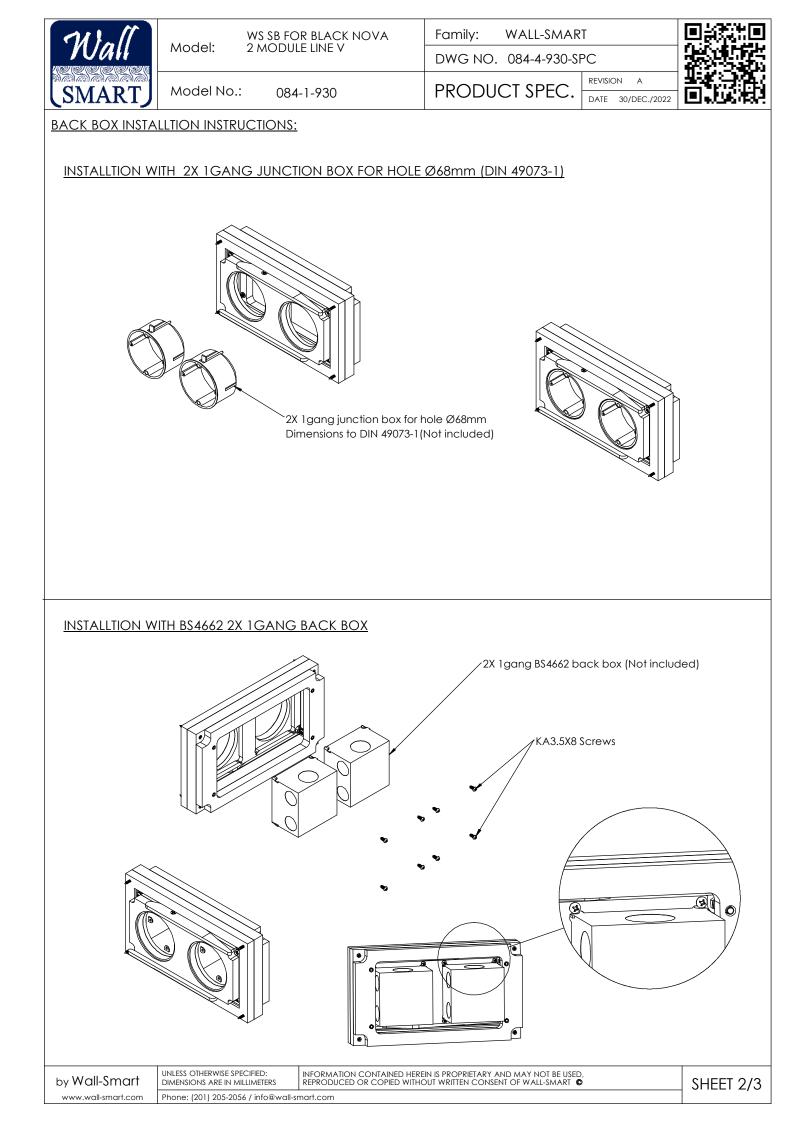

## Key features and benefits:

- Flush with the wall.
- Includes depth calibration mechanism and a spacer.
- Allowing installation in wide range of board thicknesses: With spacer: 7.78mm ~ 22.46mm [0.31" ~ 0.88"] thick.
  Without spacer 19.38mm ~ 34.1mm [0.76" ~ 1.34"] thick.
- Designed for the use with Black Nova 2 Module faceplates and line voltage devices and low voltage devices (faceplate and Black Nova devices not included).
- Adapter kit contains:
  - 1. Wall adapter (x1)
  - 2. Installation spacer (x1)
  - 3. KA3.5X8 Screws (x8)
  - 4. ST3x40 screws (x4)