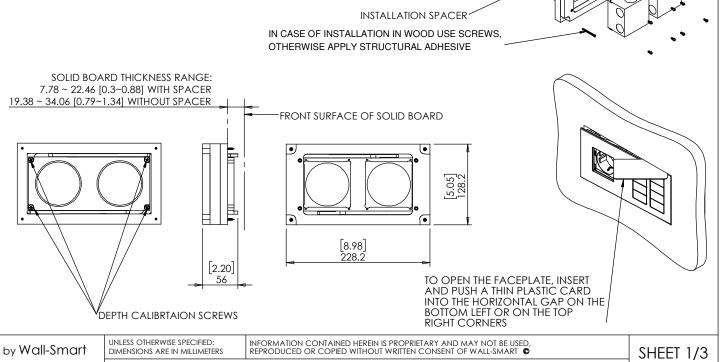

FRONT SURFACE

OF SOLID BOARD

## Key features and benefits:

- Flush with the wall.
- Includes depth calibration mechanism and a spacer.
- Allowing installation in wide range of board thicknesses: With spacer: 7.78mm ~ 22.46mm [0.31" ~ 0.88"] thick.
  Without spacer 19.38mm ~ 34.1mm [0.76" ~ 1.34"] thick.
- Designed for the use with Black Nova 2 Module faceplates and line voltage devices and low voltage devices (faceplate and Black Nova devices not included).
- Adapter kit contains:
  - 1. Wall adapter (x1)
  - 2. Installation spacer (x1)
  - 3. KA3.5X8 Screws (x8)
  - 4. ST3x40 screws (x4)

## **Key properties:**

- Dimensions (W/H/D): 228.2mm (8.98")/ 128.2mm (5.05")/ 56mm (2.2")
- Power Supply: None (manual adapter).
- Weight: 0.4Kg, 0.88lbs.
- Material: Moisture resistant MDF.

www.wall-smart.com Phone: (201) 205-2056 / info@wall-smart.com