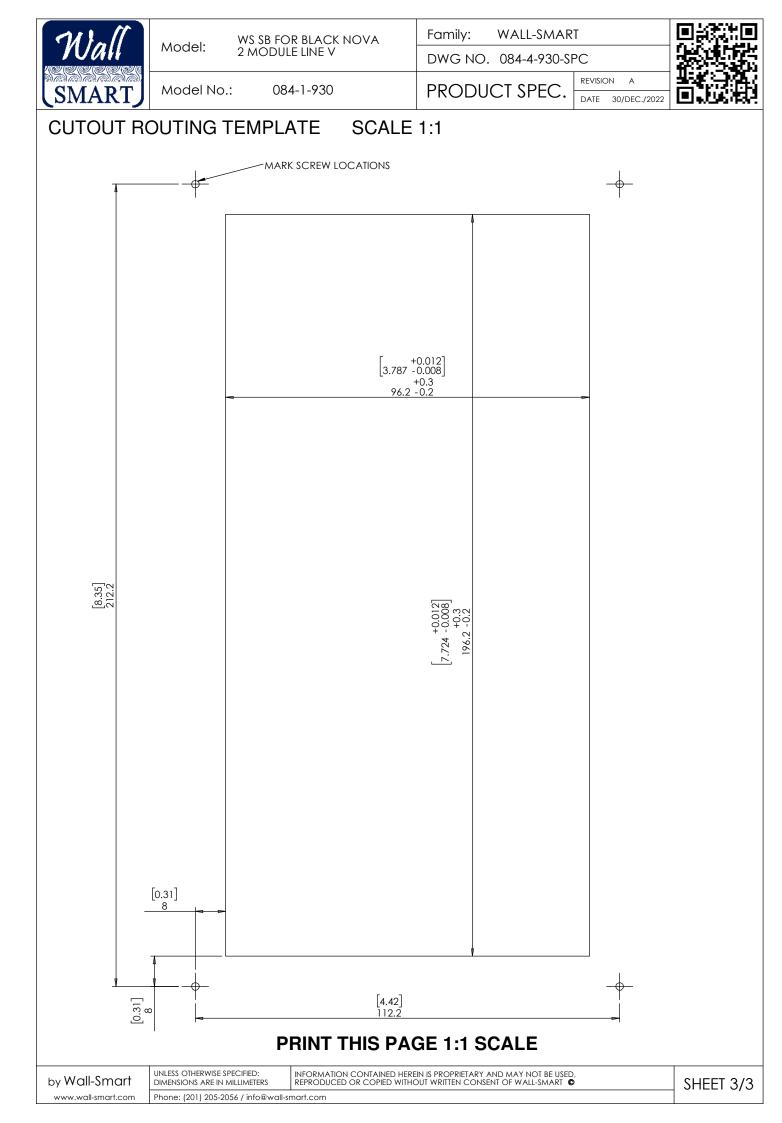

## Key features and benefits:

- Flush with the wall.
- Includes depth calibration mechanism and a spacer.
- Allowing installation in wide range of board thicknesses: With spacer: 7.78mm ~ 22.46mm [0.31" ~ 0.88"] thick.
  Without spacer 19.38mm ~ 34.1mm [0.76" ~ 1.34"] thick.
- Designed for the use with Black Nova 2 Module faceplates and line voltage devices and low voltage devices (faceplate and Black Nova devices not included).
- Adapter kit contains:
  - 1. Wall adapter (x1)
  - 2. Installation spacer (x1)
  - 3. KA3.5X8 Screws (x8)
  - 4. ST3x40 screws (x4)

## **Key properties:**

- Dimensions (W/H/D): 228.2mm (8.98")/ 128.2mm (5.05")/ 56mm (2.2")
- Power Supply: None (manual adapter).
- Weight: 0.4Kg, 0.88lbs.
- Material: Moisture resistant MDF.

www.wall-smart.com Phone: (201) 205-2056 / info@wall-smart.com