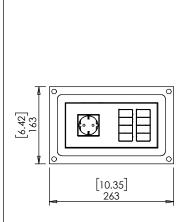

## **Key properties:**

- Dimensions (W/H/D): 263mm (10.35")/ 163mm (6.42")/ 49.6mm
- Power Supply: None (manual adapter).
- Weight: 0.5Kg, 1.10lbs.
- Material: Moisture resistant MDF.
- To be installed in ½" drywall (for installation in 5/8" drywall use 1/8" shim pack P/N 10-01-067 (sold separately)).