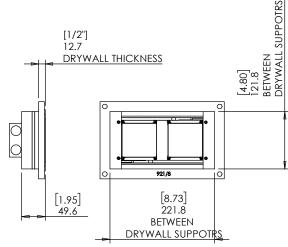

#### Key features and benefits:

- Flush with the wall.
- Paintable with the wall paint in any color and texture.
- Allows easy insertion and removal of the faceplate and accessories.
- The adapter is supplied unpainted (To be painted after installation as part of the wall).
- Designed to be installed in 1/2" drywall. Installation of the Wall-Smart adapter is straight-forward. Installation process is similar to drywall construction procedures. Before installation, read Wall-Smart installation instruction 10-04-00101-INS in http://www.wall-
- Designed for the use with 2module devices (by Black Nova) (Black Nova devices are not included).
- Adapter kit contains:
  - 1. Wall adapter (x1)
  - 2. KA3.5X8 Screws (x8)

## **Key properties:**

- Dimensions (W/H/D): 263mm (10.35")/ 163mm (6.42")/ 49.6mm
- Power Supply: None (manual adapter).
- Weight: 0.5Kg, 1.10lbs.
- Material: Moisture resistant MDF.
- To be installed in ½" drywall (for installation in 5/8" drywall use 1/8" shim pack P/N 10-01-067 (sold separately)).