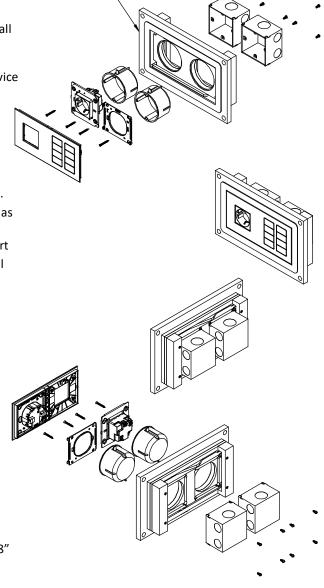

### "WS NC FOR BLACK NOVA 2MODULE LINE V" - Product description:

The "WS NC FOR BLACK NOVA 2MODULE LINE V" is an adapter for in-wall flush installation of a Black Nova 2 module line voltage devices.

The "WS NC FOR BLACK NOVA 2MODULE LINE V" firmly mounts the device while allowing easy access, insertion and operation.

#### Key features and benefits:

- Flush with the wall.
- Paintable with the wall paint in any color and texture.
- Allows easy insertion and removal of the faceplate and accessories.
- The adapter is supplied unpainted (To be painted after installation as part of the wall).
- Designed to be installed in 1/2" drywall. Installation of the Wall-Smart adapter is straight-forward. Installation process is similar to drywall construction procedures. Before installation, read Wall-Smart installation instruction 10-04-00101-INS in http://www.wall-
- Designed for the use with 2module devices (by Black Nova) (Black Nova devices are not included).
- Adapter kit contains:
  - 1. Wall adapter (x1)
  - 2. KA3.5X8 Screws (x8)

# INSTALLTION WITH X2 BS4662 1GANG BACK BOX

# INSTALLTION WITH 2X JUNCTION BOX FOR HOLE Ø68mm (DIN 49073-1)