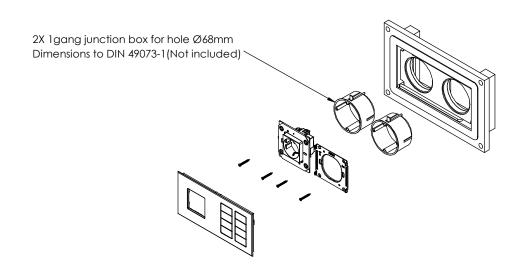

# INSTALLTION WITH 2X JUNCTION BOX FOR HOLE Ø68mm (DIN 49073-1)

#### Key features and benefits:

- Flush with the wall.
- Paintable with the wall paint in any color and texture.
- Allows easy insertion and removal of the faceplate and accessories.
- The adapter is supplied unpainted (To be painted after installation as part of the wall).
- Designed to be installed in 1/2" drywall. Installation of the Wall-Smart adapter is straight-forward. Installation process is similar to drywall construction procedures. Before installation, read Wall-Smart installation instruction 10-04-00101-INS in http://www.wall-
- Designed for the use with 2module devices (by Black Nova) (Black Nova devices are not included).
- Adapter kit contains:
  - 1. Wall adapter (x1)
  - 2. KA3.5X8 Screws (x8)