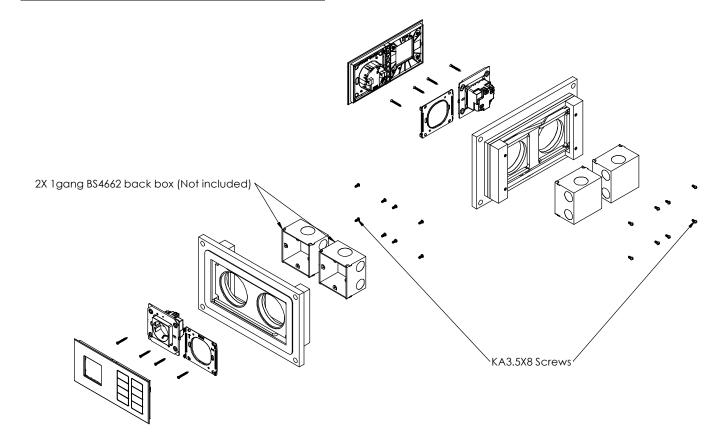

# INSTALLTION WITH X2 BS4662 1GANG BACK BOX

#### Key features and benefits:

- Flush with the wall.
- Paintable with the wall paint in any color and texture.
- Allows easy insertion and removal of the faceplate and accessories.
- The adapter is supplied unpainted (To be painted after installation as part of the wall).
- Designed to be installed in 1/2" drywall. Installation of the Wall-Smart adapter is straight-forward. Installation process is similar to drywall construction procedures. Before installation, read Wall-Smart installation instruction 10-04-00101-INS in http://www.wall-
- Designed for the use with 2module devices (by Black Nova) (Black Nova devices are not included).
- Adapter kit contains:
  - 1. Wall adapter (x1)
  - 2. KA3.5X8 Screws (x8)