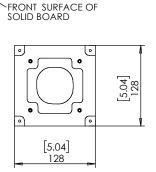

## **Key properties:**

- Dimensions (W/H/D): 128mm (5.04")/ 128mm (5.04")/ 41.3mm (1.63")
- Power Supply: None (manual adapter).
- Weight: 0.3Kg, 0.66lbs.
- Material: Moisture resistant MDF

IN CASE OF INSTALLATION IN WOOD USE SCREWS, OTHERWISE APPLY STRUCTURAL ADHESIVE