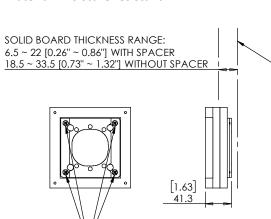

## Key features and benefits:

- Allows easy insertion and removal.
- Flush with the wall.
- Allows easy maintenance access.
- Includes depth calibration mechanism and a spacer allowing installation in wide range of board thicknesses: With spacer: 6.5mm ~ 22mm [0.26" ~ 0.86"] thick.

Without spacer 18.5mm ~ 33.5mm [0.73" ~ 1.32"] thick.

- Use routing template as spacer.
- Designed for the use with 1MODULE LOW V keypad by BLACK NOVA (not included).
- Installation kit contains:
  - 1. Wall adapter (x1)
  - 2. keypad adapter (x1)
  - 3. Routing template (x1)
  - 4. ST3x40 screws (x4)
  - 5. CS M3X10 Screws (x4)
  - 6. M3 Nuts (x4)

## **Key properties:**

- Dimensions (W/H/D): 128mm (5.04")/ 128mm (5.04")/ 41.3mm (1.63")
- Power Supply: None (manual adapter).
- Weight: 0.3Kg, 0.66lbs.
- Material: Moisture resistant MDF

IN CASE OF INSTALLATION IN WOOD USE SCREWS, OTHERWISE APPLY STRUCTURAL ADHESIVE