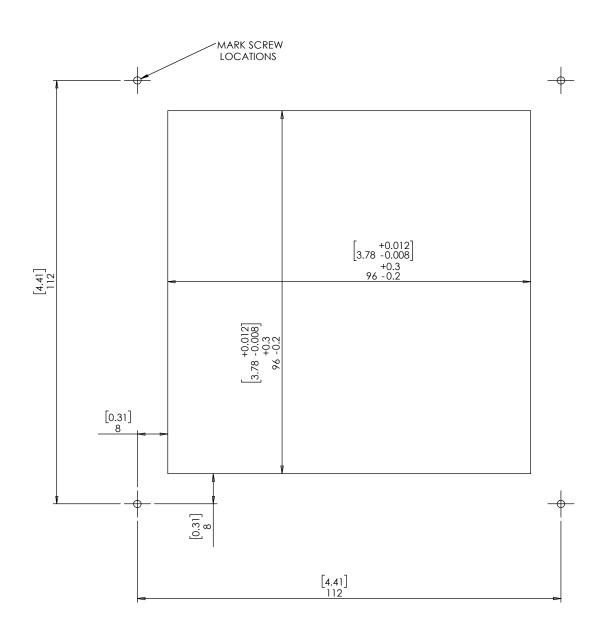

SB FOR BLACK NOVA 1MODULE LOW V Model:

Family: WALL-SMART

DWG NO. 084-4-246-SPC

PRODUCT SPEC.

REVISION DATE 16/AUG/2021

**ROUTING TEMPLATE** 

084-1-246

1:1 SCALE

# **PRINT THIS PAGE 1:1 SCALE**